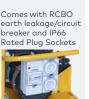

## 5.0 kVA Portable Generator – Electric Start

- Honda GX340 Electric Start Engine
- Sturdy NZ-made Roll Cage
- IP66 Rated Plug Sockets
- IP23 Rated Alternator
- Maximum Output 5500 watts
- Rated output 5000 watts
- Dimensions: 74 x 55 x 57cm
- Chu RCBO parth loakago /sircuit bro
- C/w RCBO earth leakage/circuit breaker
- Model: M1E-WS