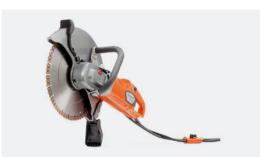

## K 4000 Husqvarna Wet Electric Power Cutter

- Power: 3000 Watts
- Cutting Depth: 125mm
- Weight: 7.6kg
- C/w Blade
- C/w Water Kit & Earth Leakage
- Model: K4000.WET