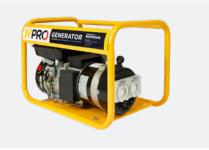

## 4.1 kva Honda Powered YR Pro Series Portable Generator

- 4.1 kva Honda powered YR Pro series portable generator
- Engine type: Honda GX270
- Maximum output 4500 watts
- Rated output 4100 watts
- Recoil start
- C/w RCBO earth leakage/circuit breaker
- Model: A1DFX-WS