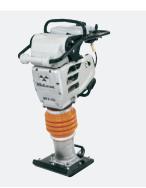

## 75 kg Petrol Rammer

- Weight: 75kg
- Plate (mm): 340 x 285
- Cent. Force: 14.9kN
- Honda GX100 3hp
- Model: MTX70E