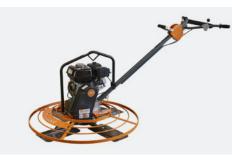

## 34" Flextool Walk Behind Power Trowel

- 34" Trowel
- Honda GX160 Engine
- Weight: 82 Kg
- C/w Lifting Frame and Quick Pitch Handle
- Model: FT34.2

## 40" Flextool Walk Behind Power Trowel

- 40" Trowel
- Honda GX160 Engine
- Weight: 90 Kg
- C/w Lifting Frame and Quick Pitch Handle
- Model: FT40.2