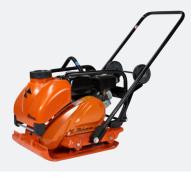

## 91 kg Forward Plate Compactor

- Weight: 91kg
- Lifting Frame
- Plate (mm) 530 x 500
- Cent. Force 16.0kN
- C/w Wheel Kit
- Honda GX160 5hp
- Model: MVCT90HC

\*\*Conditions: Visit Mt Wellington Branch 20L Sylvia Park Road, and place your order for any one of these products in-store and be in the draw to win a Traeger Pro Series 780 Grill. Comes with free cover and 1 bag of pellets. This offer is available until the 28 February 2022. The winner will be drawn on the 01 March 2022 and advised via supplied contact details.