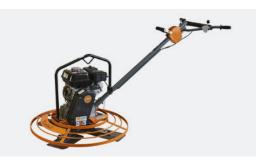

## 34" Flextool Walk Behind Power Trowel

- 34" Trowel
- Honda GX160 Engine
- Weight: 82 Kg
- C/w Lifting Frame and Quick Pitch Handle
- Model: FT34.2

## 40" Flextool Walk Behind Power Trowel

- 40" Trowel
- Honda GX160 Engine
- Weight: 90 Kg
- C/w Lifting Frame and Quick Pitch Handle
- Model: FT40.2