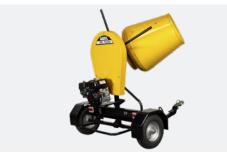

## Abel Concrete Mixer

- Polyethylene Bowl Construction
- 3 Large Mixing Paddles
- Honda GX120 4hp Engine
- Mixing Output: 100 L
- Road Towable
- LED Lights
- Model: YRA302TPB.GX120

\*GST extra. Offers valid while stocks last. Ex-stock Mt Wellington Auckland only.