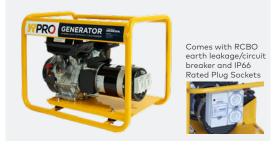

## 5.0 kVA Portable Generator – Electric Start

- Honda GX340 Electric Start Engine
- Sturdy NZ-made Roll Cage
- IP66 Rated Plug Sockets
- IP23 Rated Alternator
- Maximum Output 5500 watts
- Rated output 5000 watts
- Dimensions: 74 x 55 x 57cm
- Chu RCBO parth loakago /sircuit bro
- C/w RCBO earth leakage/circuit breaker
- Model: M1E-WS