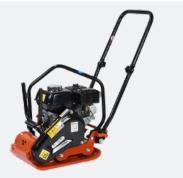

## 60 kg Forward Plate Compactor

- Weight: 60kg
- Lifting Frame
- Plate (mm) 460 x 345
- Cent. Force 9.8kN
- Honda GX120 4hp
- Model: MVC50H