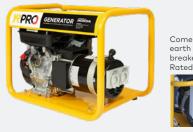

## 5.0 kVA Portable Generator – Electric Start

- Honda GX340 Electric Start Engine
- Sturdy NZ-made Roll Cage
- IP66 Rated Plug Sockets
- IP23 Rated Alternator
- Maximum Output 5500 watts
- Rated output 5000 watts
- Dimensions: 74 x 55 x 57cm
- Chu RCBO parth loakago /sircuit bro
- C/w RCBO earth leakage/circuit breaker
- Model: M1E-WS