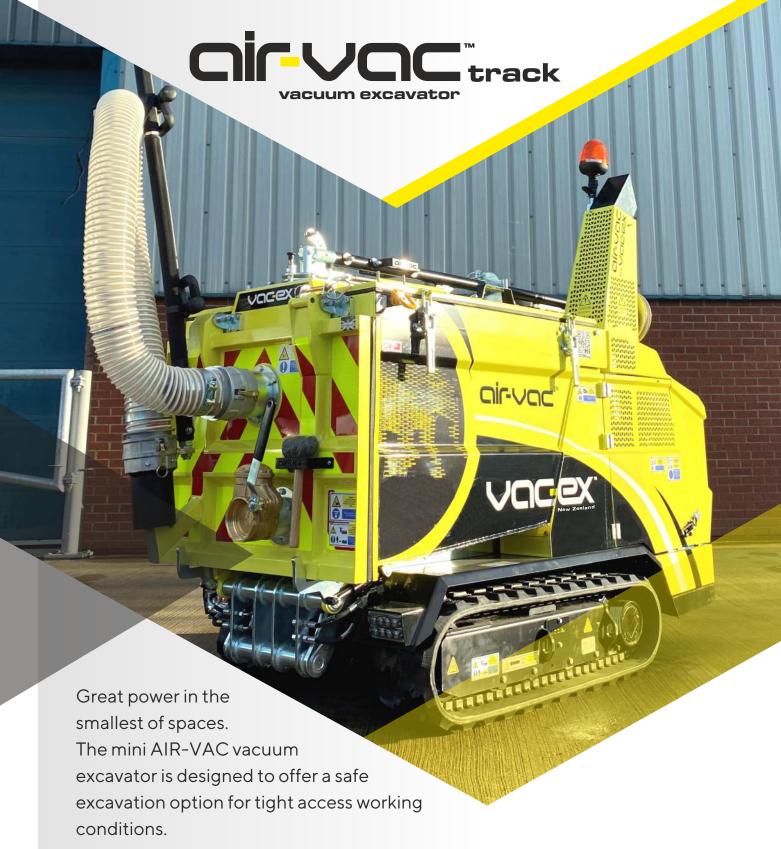

## TECHNICAL DATA AIR-VAC TRACK

Length | 2600mm / 4670mm\*

Width | 1000mm / 1810mm\*

Height (top of exhaust) Height (at min. tipping) Height (at max. tipping) 1950mm / 2380mm\* 1800mm\*\* 2580mm\*\*

Weight | 1650kg / 2250kg\*

Debris Skip Capacity 0.2m<sup>3</sup>

Hose Inlet | 125mm / 5" ø

Vacuum Turbine

Hydraulic PTO (optional)

25 L / min @ 150 bar 50 L / min @ 150 bar

CASE STUDIES

For further information on the AIR VAC track simply scan the QR codes below: