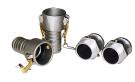

#### **Accessories:**

Suction & layflat hose, 'Camlock' fittings, PVC strainer and hose couplings.