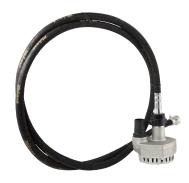

# Flexidrive Submersible Pump

Compact and lightweight pumps for moving water. These pumps are self-priming and can be run dry. Heavy-duty construction and mounted in a sturdy roll bar frame. With a 7m Flexi Shaft. 2" and 3".

#### Flexible Drive Pump: WP2L 2"(50mm) Flexible Drive Pump: WP3LB 3"(75mm)

#### **Features:**

- Honda GX engine
- Compact & lightweight
- Easy-to-maintain
- Heavy-duty
- Sturdy roll bar frame
- 2" and 3"
- 7m Flexi Shaft

WP3LB 3"