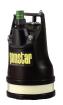

# Flexidrive Submersible Pump

Compact and lightweight pumps for moving water. These pumps are self-priming and can be run dry. Heavy-duty construction and mounted in a sturdy roll bar frame. With a 7m Flexi Shaft. 2" and 3".

#### Flexible Drive Pump: WP2L 2"(50mm) Flexible Drive Pump: WP3LB 3"(75mm)

#### **Features:**

- Honda GX engine
- Compact & lightweight
- Easy-to-maintain
- Heavy-duty
- Sturdy roll bar frame
- 2" and 3"
- 7m Flexi Shaft

WP3LB 3"