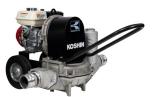

#### Flexible Drive Pump: WP2L 2"(50mm) Flexible Drive Pump: WP3LB 3"(75mm)

#### **Features:**

- Honda GX engine
- Compact & lightweight
- Easy-to-maintain
- Heavy-duty
- Sturdy roll bar frame
- 2" and 3"
- 7m Flexi Shaft

WP3LB 3"

#### **Specifications:**

| MODEL | WEIGHT | DIMENSIONS                 | MAX FLOW   | TOTAL HEAD | ENGINE      |
|-------|--------|----------------------------|------------|------------|-------------|
| WP2L  | 47kg   | 610(L) x 380(W) x 390(H)mm | 500 L/min  | 13m        | HONDA GX160 |
| WP3LB | 55kg   | 610(L) x 380(W) x 390(H)mm | 1200 L/min | 23m        | HONDA GX160 |