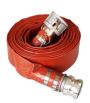

#### **Accessories:**

Suction & layflat hose, 'Camlock' fittings, PVC strainer and hose couplings.