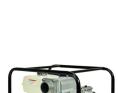

#### Flexible Drive Pump: WP2L 2"(50mm) Flexible Drive Pump: WP3LB 3"(75mm)

#### **Features:**

- Honda GX engine
- Compact & lightweight
- Easy-to-maintain
- Heavy-duty
- Sturdy roll bar frame
- 2" and 3"
- 7m Flexi Shaft

WP3LB 3"

#### **Specifications:**

| MODEL | WEIGHT | DIMENSIONS                 | MAX FLOW   | TOTAL HEAD | ENGINE      |
|-------|--------|----------------------------|------------|------------|-------------|
| WP2L  | 47kg   | 610(L) x 380(W) x 390(H)mm | 500 L/min  | 13m        | HONDA GX160 |
| WP3LB | 55kg   | 610(L) x 380(W) x 390(H)mm | 1200 L/min | 23m        | HONDA GX160 |