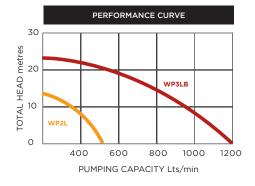

#### **Specifications:**

| MODEL | WEIGHT | DIMENSIONS                 | MAX FLOW   | TOTAL HEAD | ENGINE      |
|-------|--------|----------------------------|------------|------------|-------------|
| WP2L  | 47kg   | 610(L) x 380(W) x 390(H)mm | 500 L/min  | 13m        | HONDA GX160 |
| WP3LB | 55kg   | 610(L) x 380(W) x 390(H)mm | 1200 L/min | 23m        | HONDA GX160 |