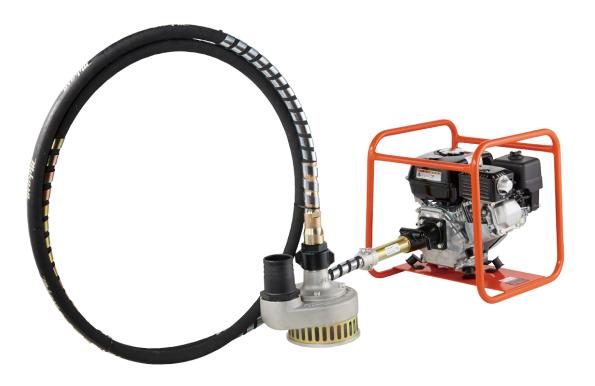

# Flexidrive Submersible Pump

Compact and lightweight pumps for moving water. These pumps are self-priming and can be run dry. Heavy-duty construction and mounted in a sturdy roll bar frame. With a 7m Flexi Shaft. 2" and 3".

#### Flexible Drive Pump: WP2L 2"(50mm) Flexible Drive Pump: WP3LB 3"(75mm)

#### **Features:**

- Honda GX engine
- Compact & lightweight
- Easy-to-maintain
- Heavy-duty
- Sturdy roll bar frame
- 2" and 3"
- 7m Flexi Shaft

WP3LB 3"