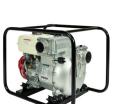

## Flexidrive Submersible Pump

Compact and lightweight pumps for moving water containing sand and stones. These pumps are self-priming and can be run dry. Heavy-duty construction and mounted in a sturdy roll bar frame. With a 7m Flexi Shaft. 2" and 3".

## **Flexidrive Submersibles**

Flexible Drive Pump: WP2L 2"(50mm) Flexible Drive Pump: WP3LB 3"(75mm)

## **Features:**

- Honda GX engine
- Compact & lightweight
- Easy-to-maintain
- Heavy-duty
- Sturdy roll bar frame
- 2" and 3"
- 7m Flexi Shaft

# WP3LB 3"

## **Specifications:**

| MODEL | WEIGHT | DIMENSIONS                 | MAX FLOW   | TOTAL HEAD | ENGINE      |
|-------|--------|----------------------------|------------|------------|-------------|
| WP2L  | 47kg   | 610(L) x 380(W) x 390(H)mm | 500 L/min  | 13m        | HONDA GX160 |
| WP3LB | 55kg   | 610(L) x 380(W) x 390(H)mm | 1200 L/min | 23m        | HONDA GX160 |