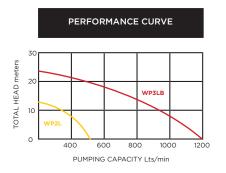

## **Specifications:**

| MODEL | WEIGHT | DIMENSIONS                 | MAX FLOW   | TOTAL HEAD | ENGINE      |
|-------|--------|----------------------------|------------|------------|-------------|
| WP2L  | 47kg   | 610(L) x 380(W) x 390(H)mm | 500 L/min  | 13m        | HONDA GX160 |
| WP3LB | 55kg   | 610(L) x 380(W) x 390(H)mm | 1200 L/min | 23m        | HONDA GX160 |