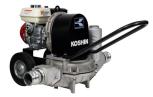

## Flexidrive Submersible Pump

Compact and lightweight pumps for moving water containing sand and stones. These pumps are self-priming and can be run dry. Heavy-duty construction and mounted in a sturdy roll bar frame. With a 7m Flexi Shaft. 2" and 3".

## **Flexidrive Submersibles**

Flexible Drive Pump: WP2L 2"(50mm) Flexible Drive Pump: WP3LB 3"(75mm)

## **Features:**

- Honda GX engine
- Compact & lightweight
- Easy-to-maintain
- Heavy-duty
- Sturdy roll bar frame
- 2" and 3"
- 7m Flexi Shaft

# WP3LB 3"

## **Specifications:**

| MODEL | WEIGHT | DIMENSIONS                 | MAX FLOW   | TOTAL HEAD | ENGINE      |
|-------|--------|----------------------------|------------|------------|-------------|
| WP2L  | 47kg   | 610(L) x 380(W) x 390(H)mm | 500 L/min  | 13m        | HONDA GX160 |
| WP3LB | 55kg   | 610(L) x 380(W) x 390(H)mm | 1200 L/min | 23m        | HONDA GX160 |