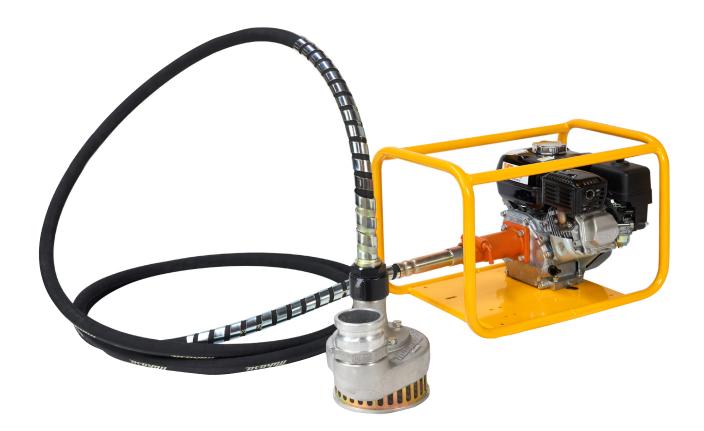

## Flexidrive Submersible Pump

Compact and lightweight pumps for moving water containing sand and stones. These pumps are self-priming and can be run dry. Heavy-duty construction and mounted in a sturdy roll bar frame. With a 7m Flexi Shaft. 2" and 3".

## **Flexidrive Submersibles**

Flexible Drive Pump: WP2L 2"(50mm) Flexible Drive Pump: WP3LB 3"(75mm)

## **Features:**

- Honda GX engine
- Compact & lightweight
- Easy-to-maintain
- Heavy-duty
- Sturdy roll bar frame
- 2" and 3"
- 7m Flexi Shaft

# WP3LB 3"