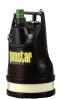

## Flexidrive Submersible Pump

Compact and lightweight pumps for moving water containing sand and stones. These pumps are self-priming and can be run dry. Heavy-duty construction and mounted in a sturdy roll bar frame. With a 7m Flexi Shaft. 2" and 3".

## **Flexidrive Submersibles**

Flexible Drive Pump: WP2L 2"(50mm) Flexible Drive Pump: WP3LB 3"(75mm)

# WP3LB 3"