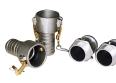

## **Accessories:**

Suction & layflat hose, 'Camlock' fittings, PVC strainer and hose couplings.