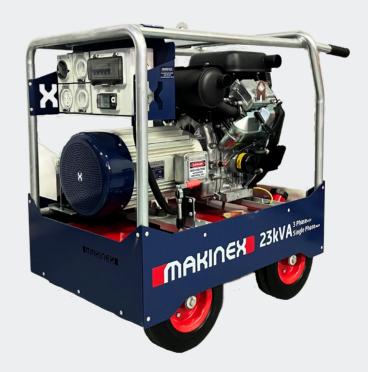

Max Ouput Frequency Voltage Rated Output

DRY Weight Noise Level 23KVA/19KW

50Hz

240V/415V

18,000W

240kgs

50% load - 78dB

Engine

Starting System
Fuel Economy

Dimensions

Sockets

Vanguard 40hp EFI 993CC

Electric/Key Start

5.7 L/h @ 50% load

1107 (L)x 636(W) x 1033(H)mm

2 x 15A single phase + 1 x 32A 3phase sockets

all with RCBO protection