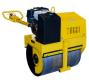

# Vibrating Roller MRH700GS

Mikasa vibrating rollers use hydraulic pump and hydraulic motor drive systems for heavy duty use and easy maintenance.

### MRH700GS

#### **Features**

- Chamfered edge on roller drum
- Convenient placement of control levers
- Working light and bumper
- Lifting point
- Dead man handle push stop
- Built-in water tank and spray bar
- · Central cover for ease of maintenance

#### **Specifications**

| MODEL     | WEIGHT              | DRUM (mm)     | CENT. FORCE    |
|-----------|---------------------|---------------|----------------|
| MRH700GS  | 680KG               | 406DIA X 650W | 23.5kN         |
| VIB FREQ. | SIZE (mm) L x W x H | ENGINE        | PETROL         |
| 3300vpm   | 2670 x 692 x 1170   | HONDA GX390   | ELECTRIC START |