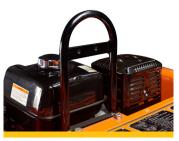

#### **Features**

- Chamfered edge on roller drum
- Convenient placement of control levers
- Working light and bumper
- Lifting point
- Dead man handle push stop
- Built-in water tank and spray bar
- · Central cover for ease of maintenance

**Convenient Controls** 

Working/Bumper Light

**Lifting Point** 

**Handle Push Stop** 

**Built-in Water Tank** 

**Central Cover** 