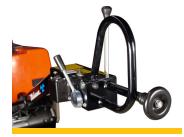

#### **Features**

- Chamfered edge on roller drum
- Convenient placement of control levers
- Working light and bumper
- Lifting point
- Dead man handle push stop
- Built-in water tank and spray bar
- · Central cover for ease of maintenance

**Convenient Controls** 

Working/Bumper Light

**Lifting Point** 

**Handle Push Stop** 

**Built-in Water Tank** 

**Central Cover** 