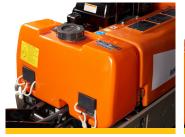

#### **Features**

- Chamfered edge on roller drum
- Convenient placement of control levers
- Working light and bumper
- Lifting point
- Dead man handle push stop
- Built-in water tank and spray bar
- · Central cover for ease of maintenance

**Convenient Controls** 

Working/Bumper Light

**Lifting Point** 

**Handle Push Stop** 

**Built-in Water Tank** 

**Central Cover** 