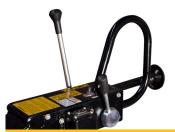

#### **Features**

- Chamfered edge on roller drum
- Convenient placement of control levers
- Working light and bumper
- Lifting point
- Dead man handle push stop
- Built-in water tank and spray bar
- · Central cover for ease of maintenance

**Convenient Controls** 

Working/Bumper Light

**Lifting Point** 

**Handle Push Stop** 

**Built-in Water Tank** 

**Central Cover** 