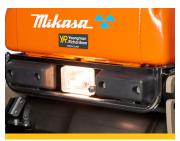

#### **Features**

- Chamfered edge on roller drum
- Convenient placement of control levers
- Working light and bumper
- Lifting point
- Dead man handle push stop
- Built-in water tank and spray bar
- · Central cover for ease of maintenance

**Convenient Controls** 

Working/Bumper Light

**Lifting Point** 

**Handle Push Stop** 

**Built-in Water Tank** 

**Central Cover** 