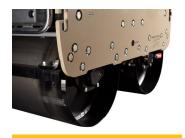

#### **Features**

- Chamfered edge on roller drum
- Convenient placement of control levers
- Working light and bumper
- Lifting point
- Dead man handle push stop
- Built-in water tank and spray bar
- · Central cover for ease of maintenance

**Convenient Controls** 

Working/Bumper Light

**Lifting Point** 

**Handle Push Stop** 

**Built-in Water Tank** 

**Central Cover** 