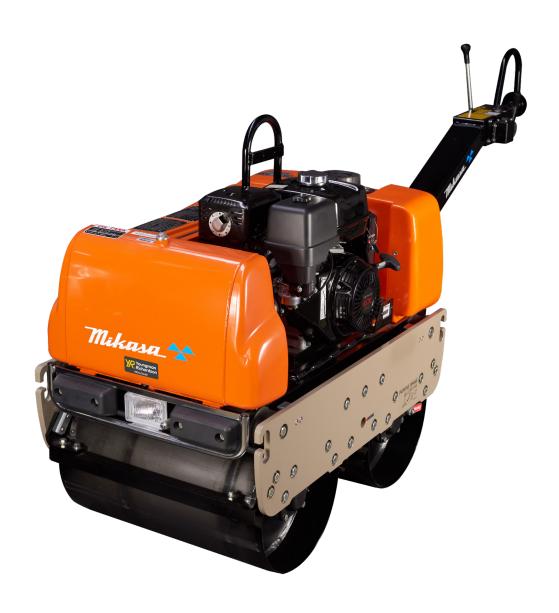

# Vibrating Roller MRH700GS

Mikasa vibrating rollers use hydraulic pump and hydraulic motor drive systems for heavy duty use and easy maintenance.

### MRH700GS

#### **Features**

- Chamfered edge on roller drum
- Convenient placement of control levers
- Working light and bumper
- Lifting point
- Dead man handle push stop
- Built-in water tank and spray bar
- · Central cover for ease of maintenance