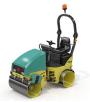

# Vibrating Roller MRH700GS

Mikasa vibrating rollers use hydraulic pump and hydraulic motor drive systems for heavy duty use and easy maintenance.

### MRH700GS

#### **Features**

- Chamfered edge on roller drum
- Convenient placement of control levers
- Working light and bumper
- Lifting point
- Dead man handle push stop
- Built-in water tank and spray bar
- · Central cover for ease of maintenance

#### **Specifications**

| MODEL     | WEIGHT              | DRUM (mm)     | CENT. FORCE    |
|-----------|---------------------|---------------|----------------|
| MRH700GS  | 680KG               | 406DIA X 650W | 23.5kN         |
| VIB FREQ. | SIZE (mm) L x W x H | ENGINE        | PETROL         |
| 3300vpm   | 2670 x 692 x 1170   | HONDA GX390   | ELECTRIC START |