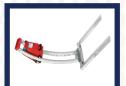

## The Ultimate Materials Handling Lift & Load Solution

Battery Powered with up to 50 Lifts per cycle

Reduces Back Injuries and Operator Fatigue

Raise your lifting game. With a solo 140kg lift capacity, it's your partner in workshops, warehouses, and beyond. Battery-powered for up to 50 cycles per charge, it eliminates fatigue and risky two-person lifts. Goodbye costly forklifts and licenses. Foldable and portable, it's your go-anywhere lifting solution. Charge up, lift more, and transform how you work safely.

#### SPECIFICATIONS:

| Machine Weight                           | Total 40kg handle end – 15kg wheel end – 25kg |
|------------------------------------------|-----------------------------------------------|
| Weight of Hook attachment only           | 1.6kg                                         |
| Weight of Fork attachment only           | 12kg                                          |
| Maximum Lift Capacity                    | Up to 140kg                                   |
| Lift Range / Height (of Hook attachment) | 0.3m up to 1.9m                               |
| Lift Range / Height (of Fork attachment) | Ground level up to 1.55m                      |
| Elevated dimensions                      | L:2000mm x W:740mm x H:1930mm                 |
| Folded dimensions                        | L:2000mm x W:740mm x HH265mm                  |
| Linear Actuator Power                    | 12V DC, 25 amp                                |
| Lift Cycles per charge                   | Approx. 50 lift cycles                        |

#### **Powered Hand Truck Features:**

1. Battery Powered

2. Solo Lift to 140KG

3. Hand Brake and **Button Start** 

4. Auto Closing Hook

5. Switch Operated Height Adjustment

salesmtwell@yrco.co.nz

(+64) 09 553 5470