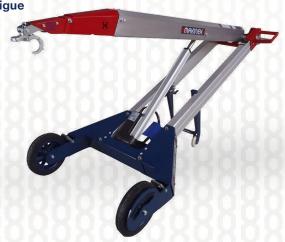

## The Ultimate Materials Handling Lift & Load Solution

Battery Powered with up to 50 Lifts per cycle

Reduces Back Injuries and Operator Fatigue

Raise your lifting game. With a solo 140kg lift capacity, it's your partner in workshops, warehouses, and beyond. Battery-powered for up to 50 cycles per charge, it eliminates fatigue and risky two-person lifts. Goodbye costly forklifts and licenses. Foldable and portable, it's your go-anywhere lifting solution. Charge up, lift more, and transform how you work safely.

#### SPECIFICATIONS:

| Machine Weight                           | Total 40kg handle end – 15kg wheel end – 25kg |
|------------------------------------------|-----------------------------------------------|
| Weight of Hook attachment only           | 1.6kg                                         |
| Weight of Fork attachment only           | 12kg                                          |
| Maximum Lift Capacity                    | Up to 140kg                                   |
| Lift Range / Height (of Hook attachment) | 0.3m up to 1.9m                               |
| Lift Range / Height (of Fork attachment) | Ground level up to 1.55m                      |
| Elevated dimensions                      | L:2000mm x W:740mm x H:1930mm                 |
| Folded dimensions                        | L:2000mm x W:740mm x HH265mm                  |
| Linear Actuator Power                    | 12V DC, 25 amp                                |
| Lift Cycles per charge                   | Approx. 50 lift cycles                        |

#### **Powered Hand Truck Features:**

1. Battery Powered

2. Solo Lift to 140KG

3. Hand Brake and **Button Start** 

4. Auto Closing Hook

5. Switch Operated Height Adjustment

salesmtwell@yrco.co.nz

(+64) 09 553 5470