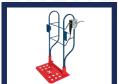

#### **Accessories:**

1. Fork

2. Strap Frame

3. Sling

4. Nose Extension

5. Big Wheels

6. Glass Sucker