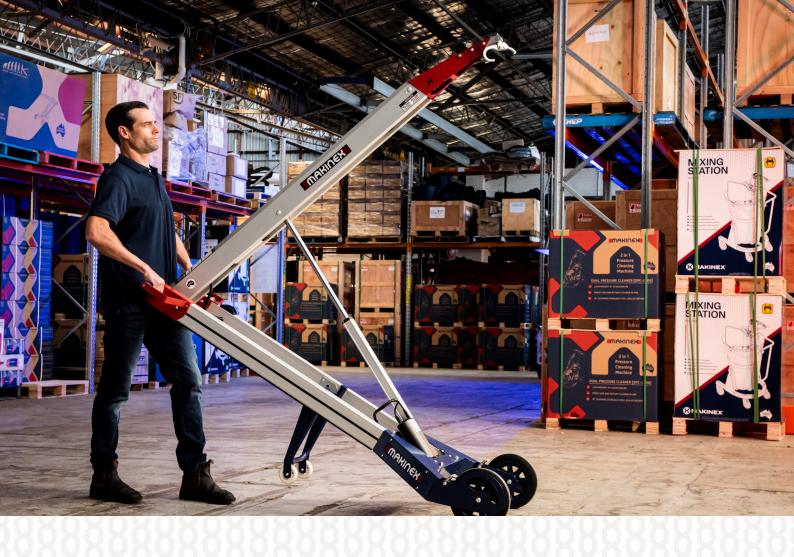

## The Ultimate Materials Handling Lift & Load Solution

Battery Powered with up to 50 Lifts per cycle

Reduces Back Injuries and Operator Fatigue

Raise your lifting game. With a solo 140kg lift capacity, it's your partner in workshops, warehouses, and beyond. Battery-powered for up to 50 cycles per charge, it eliminates fatigue and risky two-person lifts. Goodbye costly forklifts and licenses. Foldable and portable, it's your go-anywhere lifting solution. Charge up, lift more, and transform how you work safely.

#### **Ideal For:**

Factories and Depots

Distribution Companies