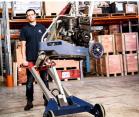

## The Ultimate Materials Handling Lift & Load Solution

Battery Powered with up to 50 Lifts per cycle

Reduces Back Injuries and Operator Fatigue

Raise your lifting game. With a solo 140kg lift capacity, it's your partner in workshops, warehouses, and beyond. Battery-powered for up to 50 cycles per charge, it eliminates fatigue and risky two-person lifts. Goodbye costly forklifts and licenses. Foldable and portable, it's your go-anywhere lifting solution. Charge up, lift more, and transform how you work safely.