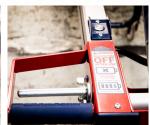

#### **Powered Hand Truck Features:**

1. Battery Powered

2. Solo Lift to 140KG

3. Hand Brake and **Button Start** 

4. Auto Closing Hook

5. Switch Operated Height Adjustment

salesmtwell@yrco.co.nz

(+64) 09 553 5470