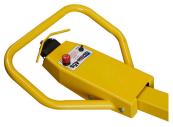

#### **Features**

- Honda petrol engine
- Oil bath vibrator system
- Hydrostatic drive easy forward/reverse
- Chamfered edge on roller drum
- Non-corrosive water tank
- 'Dead Man' handle control
- Folding handle for transport
- On/off VIB on handle

Oil Bath Vibrator System

TRACGRIP

HONDA

Non-corrosive Water Tank

**Chamfered Roller Edge** 

Handle Control / Dead Man

Powered by Honda GX270

**Folding Handle** 