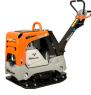

# Pedestrian Roller TG45S

The TRACGRIP 45 Vibratory Roller incorporates many 'user friendly' features designed to ensure safe, efficient performance and a dramatic reduction in unscheduled maintenance.

# TG45S - Single Drum

#### **Features**

- Honda petrol engine
- Oil bath vibrator system
- Hydrostatic drive easy forward/reverse
- Chamfered edge on roller drum
- Non-corrosive water tank
- 'Dead Man' handle control
- Folding handle for transport
- On/off VIB on handle