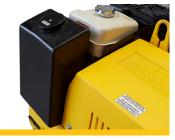

#### **Features**

- Honda petrol engine
- Oil bath vibrator system
- Hydrostatic drive easy forward/reverse
- Chamfered edge on roller drum
- Non-corrosive water tank
- 'Dead Man' handle control
- Folding handle for transport
- On/off VIB on handle

Oil Bath Vibrator System

TRACGRIP

HONDA

Non-corrosive Water Tank

**Chamfered Roller Edge** 

Handle Control / Dead Man

Powered by Honda GX270

**Folding Handle** 