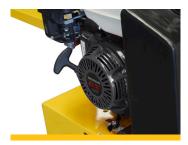

#### **Features**

- Honda petrol engine
- Oil bath vibrator system
- Hydrostatic drive easy forward/reverse
- Chamfered edge on roller drum
- Non-corrosive water tank
- 'Dead Man' handle control
- Folding handle for transport
- On/off VIB on handle

Oil Bath Vibrator System

TRACGRIP

HONDA

Non-corrosive Water Tank

**Chamfered Roller Edge** 

Handle Control / Dead Man

Powered by Honda GX270

**Folding Handle** 