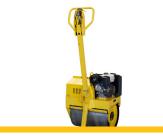

# Pedestrian Roller TG45S

The TRACGRIP 45 Vibratory Roller incorporates many 'user friendly' features designed to ensure safe, efficient performance and a dramatic reduction in unscheduled maintenance.

# TG45S - Single Drum