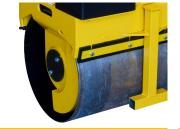

#### **Features**

- Honda petrol engine
- Oil bath vibrator system
- Hydrostatic drive easy forward/reverse
- Chamfered edge on roller drum
- Non-corrosive water tank
- 'Dead Man' handle control
- Folding handle for transport
- On/off VIB on handle

Oil Bath Vibrator System

TRACGRIP

HONDA

Non-corrosive Water Tank

**Chamfered Roller Edge** 

Handle Control / Dead Man

Powered by Honda GX270

**Folding Handle** 