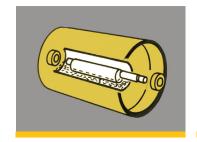

Oil Bath Vibrator System

TRACGRIP

HONDA

Non-corrosive Water Tank

**Chamfered Roller Edge** 

Handle Control / Dead Man

Powered by Honda GX270

**Folding Handle** 