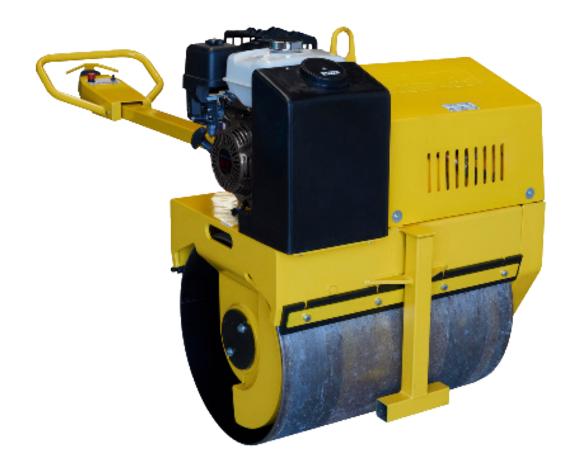

# Pedestrian Roller TG45S

The TRACGRIP 45 Vibratory Roller incorporates many 'user friendly' features designed to ensure safe, efficient performance and a dramatic reduction in unscheduled maintenance.

# TG45S - Single Drum

#### **Features**

- Honda petrol engine
- Oil bath vibrator system
- Hydrostatic drive easy forward/reverse
- Chamfered edge on roller drum
- Non-corrosive water tank
- 'Dead Man' handle control
- Folding handle for transport
- On/off VIB on handle