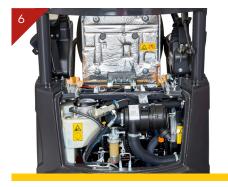

#### **Easy Maintenance**

- Wide, fully opening engine cover enables ease of maintenance
- Segmented boom cylinder hose design makes replacement easier
- Corrosion-free, resin fuel-tank
- Highly anti-corrosive aluminum radiator