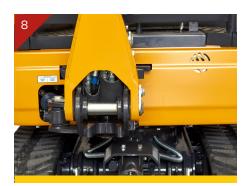

**Comfortable operating room** with comfortable leg room

Easy maintenance with large rear access

Fully incorporated counter weight

**Offset boom** - for increased visibility and boom rotation

Two speed selection and track extension selection on joystick