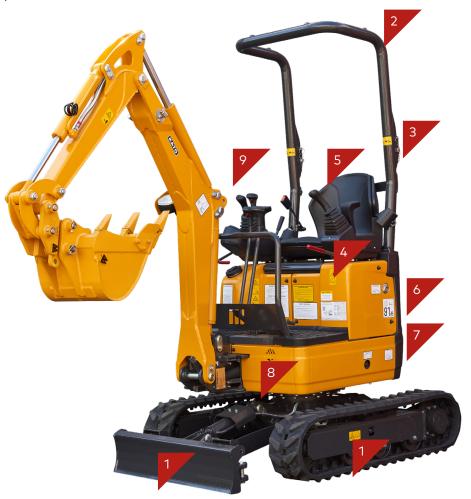

#### **Features**

- Accessible to 900mm wide narrow spaces
- Powerful bucket digging force: 11.9kN (1210kgf)
- Excellent work ability for close-skimming
- Equipped with 3-pump system
- Comfortable joystick control with armrest
- Smallest front radius in its class: 1440mm
- Excellent reach & dump height

#### **Safety**

- Slew motor with automatic parking brake
- Gate lock system as standard equipment
- Folding 2 post TOPS as standard equipment, can be folded down for easy storage

#### **Durability**

- Thick rubber tracks provides high durability & life
- Rugged, steel-pressed engine cover
- Highly durable blade with extended depth & height travel
- Bucket cylinder hose built inside the arm

#### **Easy Maintenance**

- Wide, fully opening engine cover enables ease of maintenance
- Segmented boom cylinder hose design makes replacement easier
- Corrosion-free, resin fuel-tank
- Highly anti-corrosive aluminum radiator

**Comfortable operating room** with comfortable leg room

Easy maintenance with large rear access

Fully incorporated counter weight

**Offset boom** - for increased visibility and boom rotation

Two speed selection and track extension selection on joystick