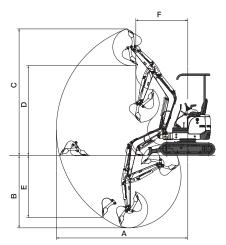

#### **SPECIFICATIONS**

■ Dimensions (Units mm)

■ Working Range (Units mm)

#### **STANDARD**

- 2 post TOPS canopy
- Expanding Tracks
- Flashing light
- Auxiliary piping

| 4-Post canopy                  | Standard |  |
|--------------------------------|----------|--|
| A. Max. digging radius         | 3456     |  |
| B. Max. digging depth          | 2010     |  |
| C. Max. digging height         | 3052     |  |
| D. Max. dumping height 2173    |          |  |
| E. Max. vertical digging depth | 1487     |  |
| F. Min. front turning radius   | 1530     |  |
| At right boom swing            | 1290     |  |