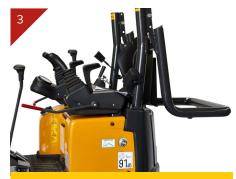

#### Equipped with expanding tracks as standard\*

Expanding from 870mm to 1135mm with an auto lift dozer blade.

TOPS (Folding) 2 Post TOPS as standard

TOPS in folded position

**Gate Lock System**Designed to lock all functions