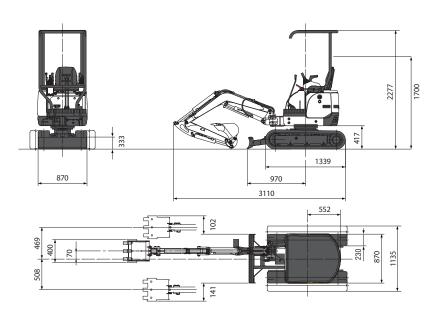

#### **SPECIFICATIONS**

■ Dimensions (Units mm)

■ Working Range (Units mm)

#### **STANDARD**

- 2 post TOPS canopy
- Expanding Tracks
- Flashing light
- Auxiliary piping

| 4-Post canopy                  | Standard |  |
|--------------------------------|----------|--|
| A. Max. digging radius         | 3456     |  |
| B. Max. digging depth          | 2010     |  |
| C. Max. digging height         | 3052     |  |
| D. Max. dumping height 2173    |          |  |
| E. Max. vertical digging depth | 1487     |  |
| F. Min. front turning radius   | 1530     |  |
| At right boom swing            | 1290     |  |

| Performance                   |                                               | Boom swing system                     |                                          |
|-------------------------------|-----------------------------------------------|---------------------------------------|------------------------------------------|
| Bucket capacity               | 0.036m³                                       | Туре                                  | Boom offset with hydraulic cylinder      |
| Bucket width (Standard)       | 400mm                                         | Swing angle (L/R)                     | 50%80°                                   |
| Operating weight: 4-Post ROPS | 1180kg                                        | Hydraulic system                      |                                          |
| Swing speed                   | 8.5min <sup>-1</sup>                          | Pressure                              | 20.6 Pa (210kgf/cm²),18.1 Pa(185kgf/cm²) |
| Travel speed (low/high)       | 2.3/4 .0km/h                                  | Pump hydraulic flow                   | 13.2L/min x2                             |
| Gradeability                  | 58%(30°)                                      | Dozer blade                           |                                          |
| Ground pressure               | 26.2kPa (0.27kgf/cm²)                         | Size                                  | 870mm/1130mm x 230mm                     |
| Max bucket digging force      | 11.86kN (1210kgf)                             | Lift above ground / Drop below ground | 230mm/210mm                              |
| Engine                        |                                               | Max auxiliary flow                    |                                          |
| Model                         | YANMAR TNM68                                  | Auxiliary line                        | 26L/min                                  |
| Rated output                  | 9.5kW/2200min <sup>-1</sup> (12.9Hp/2200 rpm) |                                       |                                          |
| Fuel tank capacity            | 12.5L                                         |                                       |                                          |