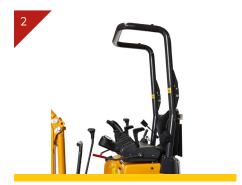

#### **Safety**

- Slew motor with automatic parking brake
- Gate lock system as standard equipment
- Folding 2 post TOPS as standard equipment, can be folded down for easy storage

#### Equipped with expanding tracks as standard\*

Expanding from 870mm to 1135mm with an auto lift dozer blade.

TOPS (Folding) 2 Post TOPS as standard

TOPS in folded position

**Gate Lock System**Designed to lock all functions