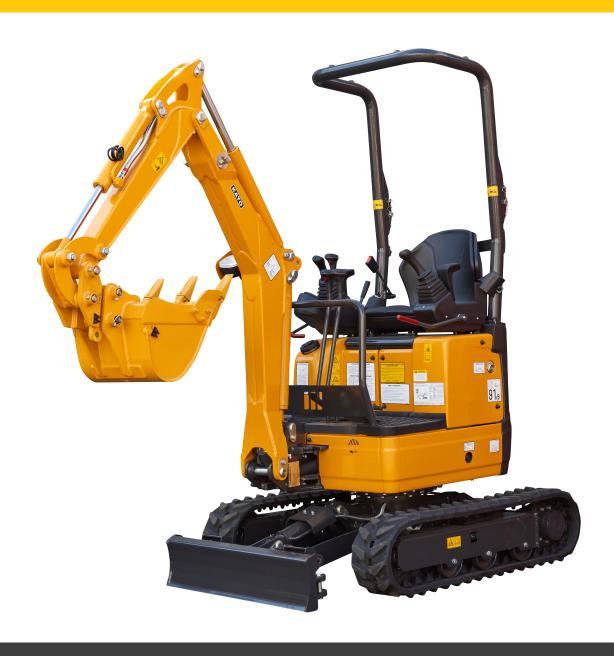

# Mini Excavator HD12VXE

The 1.2 ton zero tail swing mini excavator with exceptional performance

#### **HD12VXE**

The 1.2 ton zero tail swing mini excavator with industry leading specification