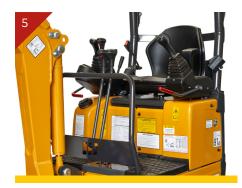

**Comfortable operating room** with comfortable leg room

Easy maintenance with large rear access

Fully incorporated counter weight

**Offset boom** - for increased visibility and boom rotation

Two speed selection and track extension selection on joystick