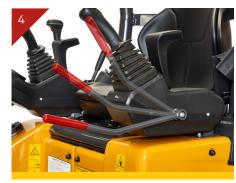

**Comfortable operating room** with comfortable leg room

Easy maintenance with large rear access

Fully incorporated counter weight

**Offset boom** - for increased visibility and boom rotation

Two speed selection and track extension selection on joystick