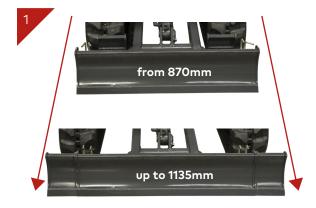

#### Retractable dozer blade extension

The blade width can be easily adjusted, offering you the flexibility to fit the job. Adjustment is simple and easy with the two fastening pins.

#### Equipped with expanding tracks as standard\*

Expanding from 870mm to 1135mm with an auto lift dozer blade.

TOPS (Folding) 2 Post TOPS as standard

TOPS in folded position

**Gate Lock System**Designed to lock all functions