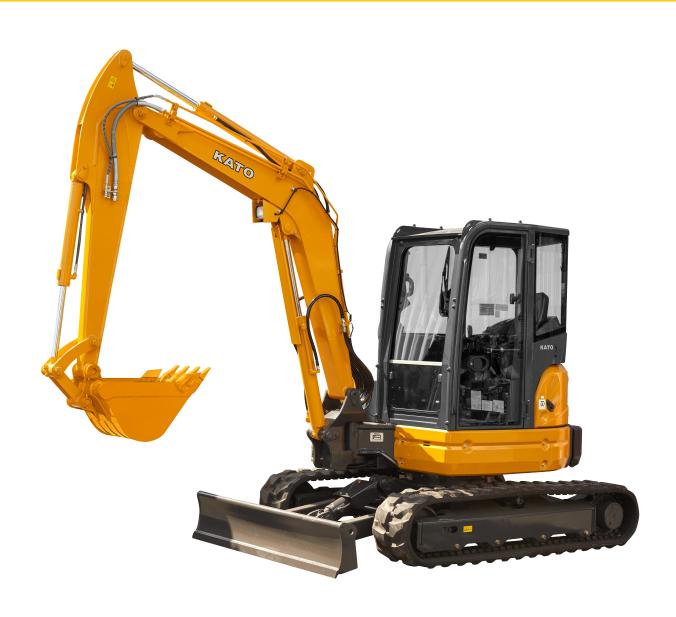

# Mini Excavator HD60V5

A 5.7 ton reduced tail swing mini excavator with exceptional performance

#### **HD60V5**

A 5.7 ton reduced tail swing mini excavator with exceptional performance