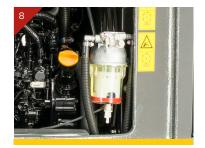

#### **Easy Maintenance**

- Large side covers for easy access & maintenance
- Wide, fully opening engine cover enables ease of maintenance
- Filters are conveniently located Includes: Large fuel filter, water separator & tank breather

#### **Easy maintenance**

Large rear access for easy engine maintenance

Large side cover for easy service access

Water separator with indicator