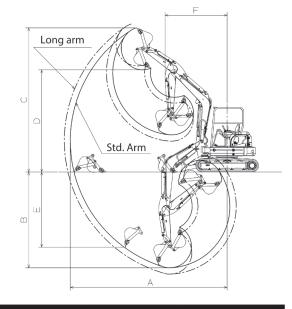

#### ■ Working Range (Units mm)

#### **OPTIONS**

- ROPS canopy
- Steel tracks
- Rubber pads
- Short arm
- · Air conditioning

|                                | Standard | Option (Short arm) |
|--------------------------------|----------|--------------------|
| A. Max. digging radius         | 6440     | 6200               |
| B. Max. digging depth          | 4040     | 3800               |
| C. Max. digging height         | 5860     | 5710               |
| D. Max. dumping height         | 4200     | 4050               |
| E. Max. vertical digging depth | 3220     | 2980               |
| F. Min. front turning radius   | 2470     | 2450               |
| At right boom swing            | 2130     | 2120               |