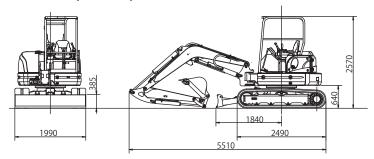

#### **SPECIFICATIONS**

■ Dimensions (Units mm)

#### **OPTIONS**

- ROPS canopy
- Steel tracks
- Rubber pads
- Short arm
- · Air conditioning

|                                | Standard | Option (Short arm) |
|--------------------------------|----------|--------------------|
| A. Max. digging radius         | 6440     | 6200               |
| B. Max. digging depth          | 4040     | 3800               |
| C. Max. digging height         | 5860     | 5710               |
| D. Max. dumping height         | 4200     | 4050               |
| E. Max. vertical digging depth | 3220     | 2980               |
| F. Min. front turning radius   | 2470     | 2450               |
| At right boom swing            | 2130     | 2120               |