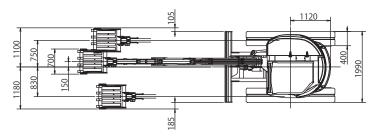

xiliary hydraulic



Traction foot pedals (fold away)



# **Mini Excavator**



#### **Easy maintenance**



Large rear access for easy engine maintenance



Large side cover for easy service access



Water separator with indicator

#### Safety



Gate Lock System

#### **Durability**



Single-structured Swing Pin

# **Track options**







Rubber Tracks / Steel Track / Rubber Pad Options

# Easy skimming work



Close distance between Bucket Tooth and Dozer Blade

#### Easy fuel refilling



Fuel refill located in a convenient position

#### **Lower Fuel Consumption**



0 20 40 60 80 100%

# **High Digging Power & Quick Response**

Digging force increased by 10% Highly responsive 3-pump system



# HD60V5

# Mini Excavator

# KATO

#### **SPECIFICATIONS**

■ Dimensions (Units mm)





#### ■ Working Range (Units mm)



#### **STANDARD**

- ROPS cabin
- Auxiliary piping
- Flashing light
- Rubber tracks

#### **OPTIONS**

- ROPS canopy
- Steel tracks
- Rubber pads
- Short arm
- · Air conditioning

|                                | Standard | Option (Short arm) |
|--------------------------------|----------|--------------------|
| A. Max. digging radius         | 6440     | 6200               |
| B. Max. digging depth          | 4040     | 3800               |
| C. Max. digging height         | 5860     | 5710               |
| D. Max. dumping height         | 4200     | 4050               |
| E. Max. vertical digging depth | 3220     | 2980               |
| F. Min. front turning radius   | 2470     | 2450               |
| At right boom swing            | 2130     | 2