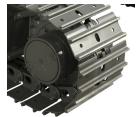

#### **Easy Maintenance**

- Large side covers for easy access & maintenance
- Wide, fully opening engine cover enables ease of maintenance
- Filters are conveniently located Includes: Large fuel filter, water separator & tank breather

#### **Easy maintenance**

Large rear access for easy engine maintenance

Large side cover for easy service access

Water separator with indicator