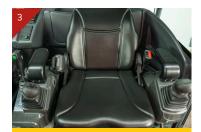

Full suspension seat - c/w retracting seat belt

Control Lever with proportional switch for auxiliary hydraulic

Traction foot pedals (fold away)