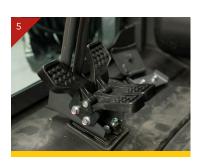

Full suspension seat - c/w retracting seat belt

Control Lever with proportional switch for auxiliary hydraulic

Traction foot pedals (fold away)