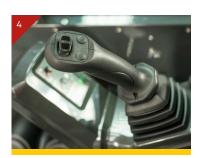

Full suspension seat - c/w retracting seat belt

Control Lever with proportional switch for auxiliary hydraulic

Traction foot pedals (fold away)