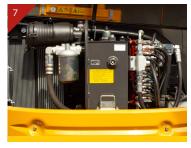

#### **Easy Maintenance**

- Large side covers for easy access & maintenance
- Wide, fully opening engine cover enables ease of maintenance
- Filters are conveniently located Includes: Large fuel filter, water separator & tank breather

#### **Easy maintenance**

Large rear access for easy engine maintenance

Large side cover for easy service access

Water separator with indicator