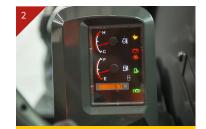

#### **Comfortable Operating Room**

**Centralised switches** - includes key start, throttle dial, auto idle & eco mode

**Easily visible monitor** - includes travel speed, auto idle, eco mode, hour meter & engine management