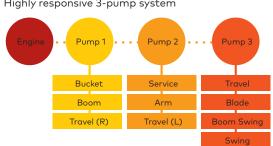

# **High Digging Power & Quick Response**

Digging force increased by 10% Highly responsive 3-pump system