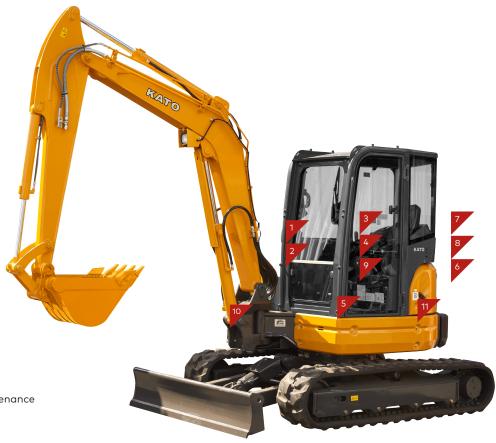

#### **Easy Maintenance**

- Large side covers for easy access & maintenance
- Wide, fully opening engine cover enables ease of maintenance
- Filters are conveniently located Includes: Large fuel filter, water separator & tank breather

#### **Comfortable Operating Room**

**Centralised switches** - includes key start, throttle dial, auto idle & eco mode

**Easily visible monitor** - includes travel speed, auto idle, eco mode, hour meter & engine management

#### **Easy maintenance**

Large rear access for easy engine maintenance

Large side cover for easy service access

Water separator with indicator

#### Safety

Gate Lock System

#### **Durability**

Single-structured Swing Pin