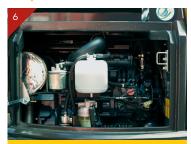

#### **Easy Maintenance**

- Large side covers for easy access & maintenance
- Wide, fully opening engine cover enables ease of maintenance
- Filters are conveniently located Includes: Large fuel filter, water separator & tank breather

#### **Easy maintenance**

Large rear access for easy engine maintenance

Large side cover for easy service access

Water separator with indicator

#### Easy fuel refilling

Fuel refill located in a convenient position