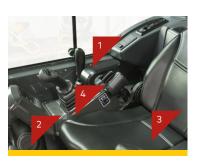

#### **Comfortable Operating Room**

**Centralised switches** - includes key start, throttle dial, auto idle & eco mode

**Easily visible monitor** - includes travel speed, auto idle, eco mode, hour meter & engine management

Full suspension seat - c/w retracting seat belt

Control Lever with proportional switch for auxiliary hydraulic

Traction foot pedals (fold away)