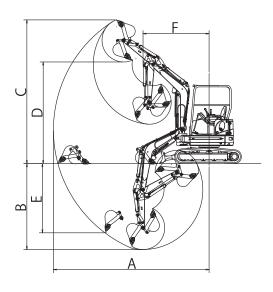

#### **SPECIFICATIONS**

Dimensions (mm)

#### Working Range (mm)

#### **OPTIONS**

- ROPS canopy
- Steel tracks
- Rubber pads
- Short arm
- Less counterweight

|                                | Standard | Option (short arm) |
|--------------------------------|----------|--------------------|
| A. Max. digging radius         | 5540     | 5260               |
| B. Max. digging depth          | 3380     | 3080               |
| C. Max. digging height         | 5020     | 4930               |
| D. Max. dumping height         | 3540     | 3430               |
| E. Max. vertical digging depth | 2750     | 2470               |
| F. Min. front turning radius   | 2200     | 2160               |
| At right boom swing            | 1910     | 1870               |