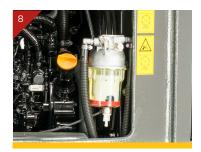

#### **Easy Maintenance**

- Large side covers for easy access & maintenance
- Wide, fully opening engine cover enables ease of maintenance
- Filters are conveniently located Includes:
   Large fuel filter, water separator & tank breather

#### **Easy maintenance**

Large rear access for easy engine maintenance

Large side cover for easy service access

Water separator with indicator