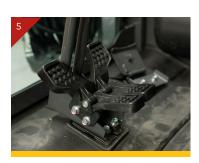

**INCLUDES** 

Full suspension seat - c/w retracting seat belt

Control Lever with proportional switch for auxiliary hydraulic

Traction foot pedals (fold away)