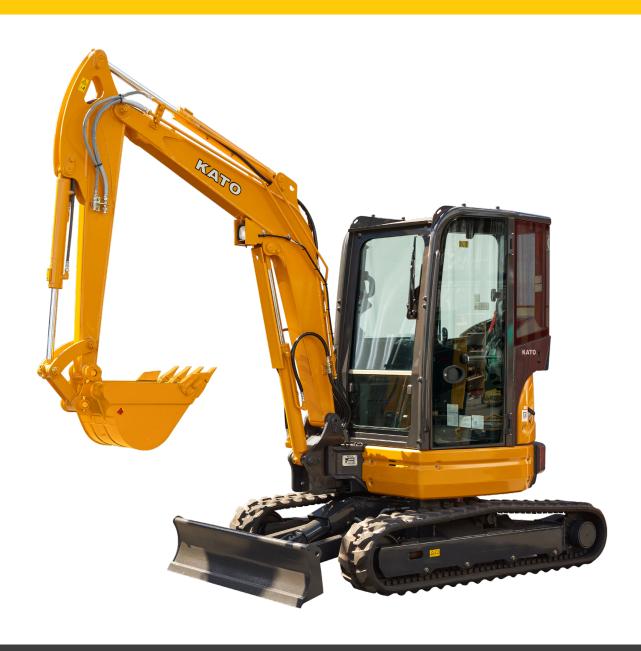

# Mini Excavator HD35V5

A 3.6 ton zero tail swing mini excavator with exceptional performance

#### **HD35V5**

A 3.6 ton zero tail swing mini excavator with exceptional performance