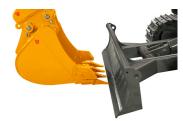

#### **Easy skimming work**

Close distance between Bucket Tooth and Dozer Blade