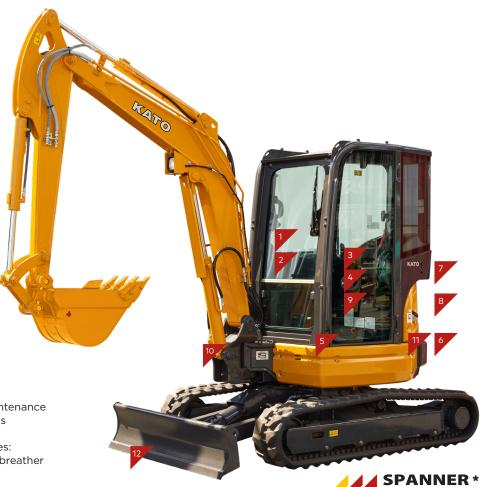

#### **Features**

- Newly designed operator's space
- Powerful digging & quick response
- Zero tail swing
- Easy maintenance
- Low fuel consumption

#### **Safety**

- · Gate lock system
- Neutral engine start
- ROPS / FOPS cabin or canopy
- Auto parking brake in swing & traction motors

#### **Durability**

- Easily adjustable pins for longer life
- Castle nuts for boom & arm joints
- Single structured swing pin

#### **Easy Maintenance**

- Large side covers for easy access & maintenance
- Wide, fully opening engine cover enables ease of maintenance
- Filters are conveniently located Includes:
   Large fuel filter, water separator & tank breather

#### **Comfortable Operating Room**

**Centralised switches** - includes key start, throttle dial, auto idle & eco mode

**Easily visible monitor** - includes travel speed, auto idle, eco mode, hour meter & engine management

**INCLUDES** 

Full suspension seat - c/w retracting seat belt

Control Lever with proportional switch for auxiliary hydraulic

Traction foot pedals (fold away)

#### **Easy maintenance**

Large rear access for easy engine maintenance

Large side cover for easy service access

Water separator with indicator

#### **Safety**

Gate Lock System

**ROPS Canopy (Option)** 

#### **Durability**

Single-structured Swing Pin