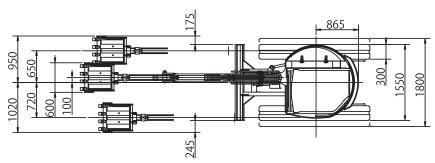

#### Working Range (mm)

#### **OPTIONS**

- ROPS canopy
- Steel tracks
- Rubber pads
- Short arm
- Less counterweight

|                                | Standard | Option (short arm) |
|--------------------------------|----------|--------------------|
| A. Max. digging radius         | 5540     | 5260               |
| B. Max. digging depth          | 3380     | 3080               |
| C. Max. digging height         | 5020     | 4930               |
| D. Max. dumping height         | 3540     | 3430               |
| E. Max. vertical digging depth | 2750     | 2470               |
| F. Min. front turning radius   | 2200     | 2160               |
| At right boom swing            | 1910     | 1870               |