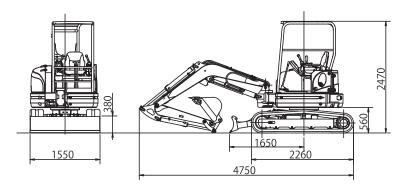

#### **SPECIFICATIONS**

Dimensions (mm)

#### **OPTIONS**

- ROPS canopy
- Steel tracks
- Rubber pads
- Short arm
- Less counterweight

|                                | Standard | Option (short arm) |
|--------------------------------|----------|--------------------|
| A. Max. digging radius         | 5540     | 5260               |
| B. Max. digging depth          | 3380     | 3080               |
| C. Max. digging height         | 5020     | 4930               |
| D. Max. dumping height         | 3540     | 3430               |
| E. Max. vertical digging depth | 2750     | 2470               |
| F. Min. front turning radius   | 2200     | 2160               |
| At right boom swing            | 1910     | 1870               |