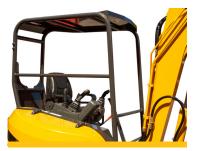

#### **Comfortable Operating Room**

**Centralised switches** - includes key start, throttle dial, auto idle & eco mode

**Easily visible monitor** - includes travel speed, auto idle, eco mode, hour meter & engine management

**INCLUDES** 

Full suspension seat - c/w retracting seat belt

Control Lever with proportional switch for auxiliary hydraulic

Traction foot pedals (fold away)