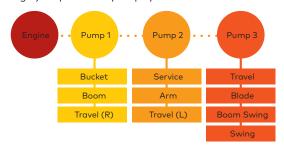

#### **High Digging Power & Quick Response**

Digging force increased by 10% Highly responsive 3-pump system