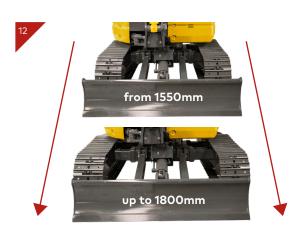

## Quick pattern changer (optional) Retractable dozer blade extension (optional)

The blade width can be easily adjusted, offering you the flexibility to fit the job. Adjustment is simple and easy with the two fastening pins.