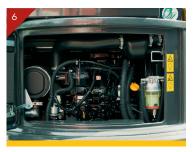

#### **Easy Maintenance**

- Large side covers for easy access & maintenance
- Wide, fully opening engine cover enables ease of maintenance
- Filters are conveniently located Includes:
   Large fuel filter, water separator & tank breather

#### **Easy maintenance**

Large rear access for easy engine maintenance

Large side cover for easy service access

Water separator with indicator