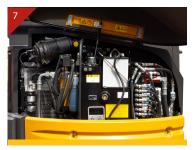

#### **Easy Maintenance**

- Large side covers for easy access & maintenance
- Wide, fully opening engine cover enables ease of maintenance
- Filters are conveniently located Includes:
   Large fuel filter, water separator & tank breather

#### **Easy maintenance**

Large rear access for easy engine maintenance

Large side cover for easy service access

Water separator with indicator