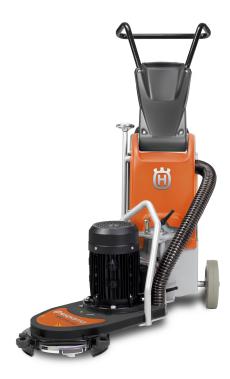

## **Husqvarna HTC 270 EG**

HTC 270 EG is a professional edge grinding machine allowing you to grind and polish edges quickly, efficiently and in an ergonomic manner. Instead of working in an uncomfortable position, grinding edges with handheld equipment, this machine makes it possible to tackle edges just as any other part of the floor, standing upright and progressing fast. Every step of the grinding and polishing process can be followed by mounting the same tools under the HTC 270 edge grinder as under the main floor grinder. The high head pressure and ingenious design (which allows for both left and right edge grinding) has earned praise from floor grinding specialists around the world. Additionally the low grinding head height of only 100 mm, enables grinding under shelves or other low-hanging obstacles. The floating cover follows the floor at all times and transportation is easy thanks to the detachable chassis.