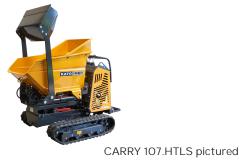

## CARRY 107.HTLS

Capacity: 700 Kg Unit Weight: 665Kg Honda GX390 13.0 Hp

CARRY 110 Capacity: 1000 Kg Unit Weight: 830 Kg Yanmar Water Cooled 19.2 Hp

CARRY **230** Capacity: 2300 Kg Unit Weight: 2285 Kg Kubota V1505 24.8 Hp