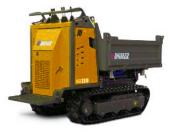

## Tracked Mini Dumpers

Ideal for transporting and moving materials around the yard in tight, difficult to access spaces.



CARRY 105.LS pictured

CARRY 105 Capacity: 500 Kg Unit Weight: 290 Kg Honda GX200 6.5 Hp CARRY 105.LS Capacity: 500 Kg Unit Weight: 345 Kg Honda GX200 6.5 Hp



CARRY 107.HT Capacity: 700 Kg Unit Weight: 615 Kg Honda GX390 13.0 Hp

## CARRY 107.HTLS

Capacity: 700 Kg Unit Weight: 665Kg Honda GX390 13.0 Hp





CARRY 110 Capacity: 1000 Kg Unit Weight: 830 Kg Yanmar Water Cooled 19.2 Hp

CARRY **230** Capacity: 2300 Kg Unit Weight: 2285 Kg Kubota V1505 24.8 Hp

Auckland Head Office 6-10 Parkway Drive, Mairangi Bay, Auckland Phone: (+64) 09 443 2436 Email: sales@yrco.co.nz Auckland, Mt Wellington 20L Sylvia Park Road, Mt Wellington, Auckland Phone: (+64) 09 553 5470 Email: salesmtwell@yrco.co.nz Wellington 8 Broken Hill Road, Porirua, Wellington Phone: (+64) 04 212 2456 Email: saleswell@yrco.co.nz Christchurch 20 Nga Mahi Road, Sockburn, Christchurch Phone: (+64) 03 341 6923 Email: saleschch@yrco.co.nz