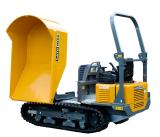

## CARRY 107.HTLS

Capacity: 700 Kg Unit Weight: 665Kg Honda GX390 13.0 Hp

CARRY 110 Capacity: 1000 Kg Unit Weight: 830 Kg Yanmar Water Cooled 19.2 Hp

CARRY **230** Capacity: 2300 Kg Unit Weight: 2285 Kg Kubota V1505 24.8 Hp