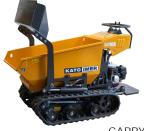

## Tracked Mini Dumpers

Ideal for transporting and moving materials around the yard in tight, difficult to access spaces.

CARRY 105.LS pictured

CARRY 105 Capacity: 500 Kg Unit Weight: 290 Kg Honda GX200 6.5 Hp CARRY 105.LS Capacity: 500 Kg Unit Weight: 345 Kg Honda GX200 6.5 Hp