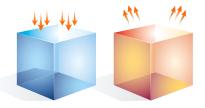

#### THERMAL MASS

Concrete absorbs and draws heat away during the day, cooling the space. During the night, heat is dispersed maintaining a stable, natural temperature.

### **ENERGY AND ATMOSPHERE**

The HIPERFLOOR® system significantly increases the project's energy efficiency by maintaining the positive thermal mass properties of the concrete. An exposed polished concrete floor reduces heating and cooling loads while reflecting natural light into the living space.