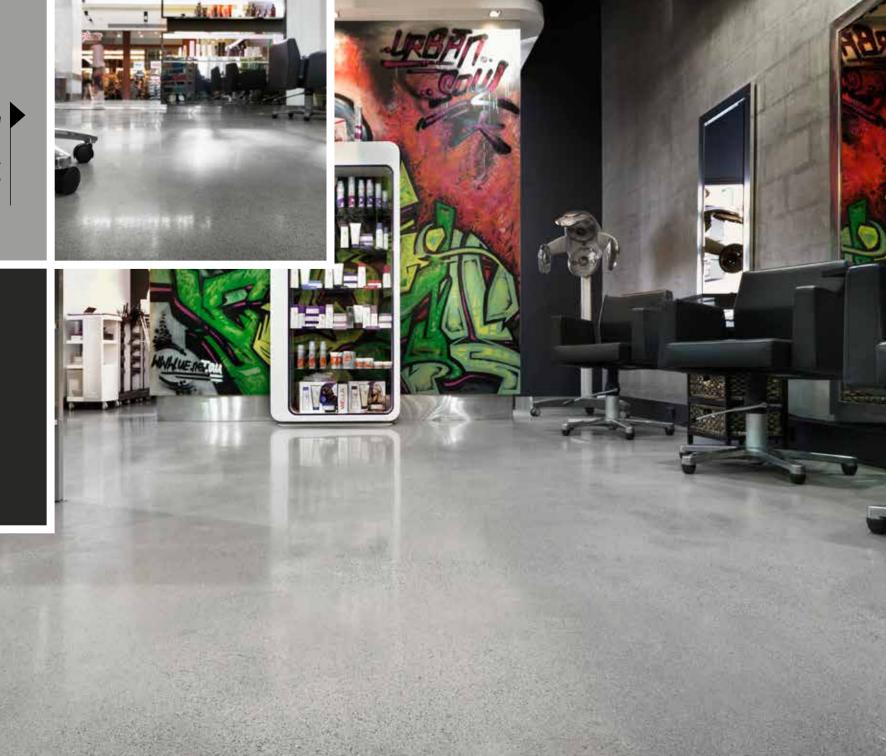

Commercial finish with satin gloss and semi exposed aggregate.

Domestic Residence in Warragul, VIC. Created by Pro Co.

Burnished industrial finish with matt shine and nil aggregate

exposure.

Hair salon in Melbourne Australia. Created by Hipergrind Polished Concrete.

> Commercial finish with matt shine and partial aggregate exposure.

Your Husqvarna<sup>®</sup> Accredited Contractor is:

HIPERFLOOR<sup>®</sup> is a complete concrete surface finishing system and a Husqvarna product brand. The HIPERFLOOR<sup>®</sup> system enhances the beauty, strength and abrasion resistance of the floor while reducing maintenance and costs. HIPERFLOOR<sup>™</sup> can radically transform a broad range of new and old constructions. With HIPERFLOOR<sup>™</sup>, Husqvarna offers first-class results from a premium brand with premium service.