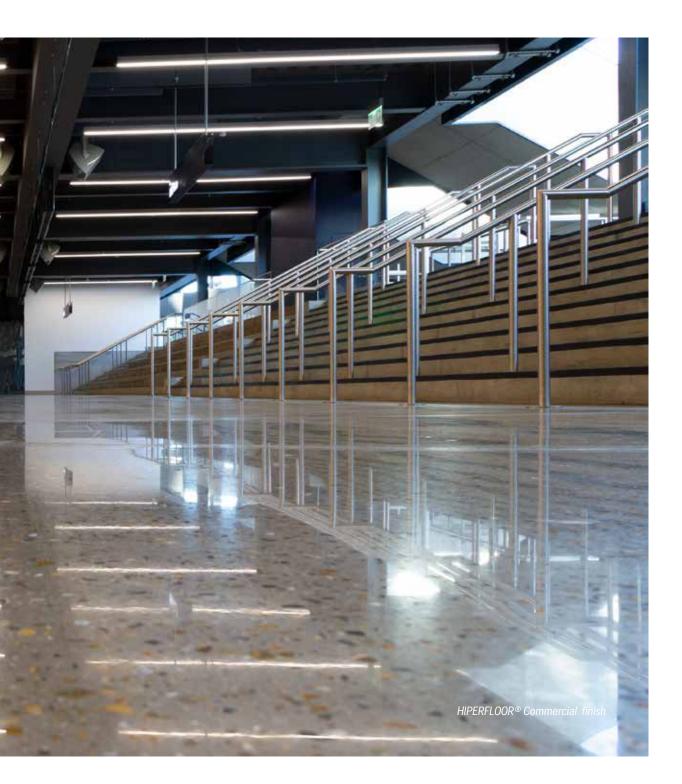

### UNLEASH BEAUTY. ENHANCE STRENGTH.

HIPERFLOOR<sup>®</sup> by Husqvarna is a complete concrete surface polishing system, which enhances the beauty, strength and abrasion resistance of concrete surfaces while reducing maintenance and costs.

HIPFRFI OOR® Premium Specification