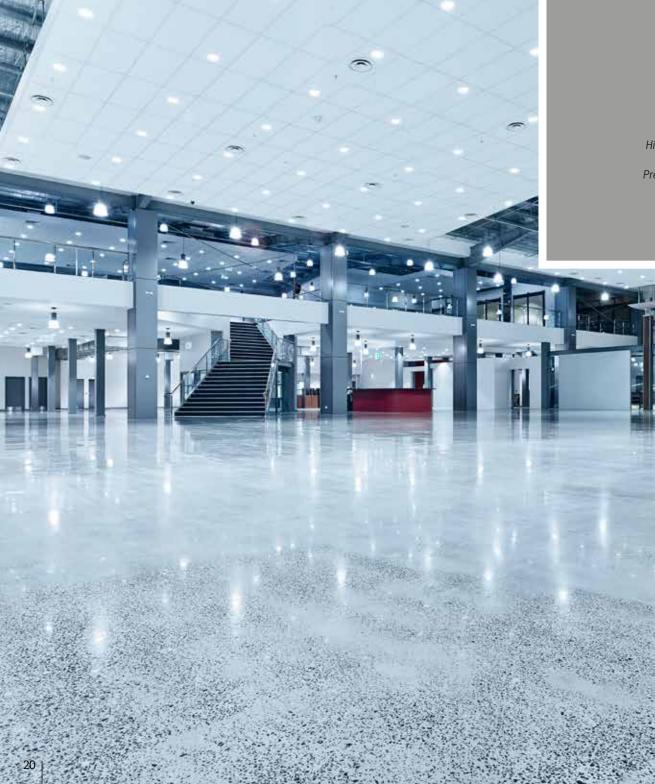

# HOW TO CHOOSE YOUR HIPERFLOOR® FINISH

MI

YOUR CHOICE OF EXPOSURE AND SHINE MEANS NO TWO POLISHED CONCRETE SURFACES ARE THE SAME.

### UNDERSTANDING HIPERFLOOR® VARIATIONS

HIPERFLOOR® is available in three variations: **Industrial**, **Commercial** and **Premium**. Through a combination of exposure and shine, you can have your own unique surface. Here's how it works:

### **DEPTH METER BEGINNING PROJECT** SURFACE Untouched concrete is rough and 0mm irregular, with subtle high and low spots throughout. Cracks and small air holes also need arouting before grinding. **INDUSTRIAL FINISH** NIL Primarily an indoor finish designed for large areas, focusing on functionality over **EXPOSURE** aesthetics. The finish is a topical polish and care is taken not to expose aggregate GRINDING DEPTH beneath. **COMMERCIAL FINISH** Commercial finish consists of a semiexposed aggregate look, focusing on floor flatness and function. An ideal option for existing slabs, where exposure levels are not of primary concern. **PREMIUM FINISH** Premium finish fully exposes the concrete UP TO 10 mm aggregate and has the most aesthetic appeal. Floor flatness, reflectivity and shine are of the highest primary concern.