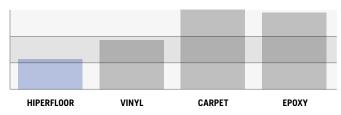

#### **15 YEAR LIFE CYCLE COST – INDEXED**

#### SHINE WITHOUT A FILM COATING

A genuine HIPERFLOOR® produces a product that will not fade, peel or discolour. No future rejuvenation is necessary, unlike epoxy or other film coating systems which can need maintenance anywhere from 2 - 5 years.

#### MAINTENANCE

The HIPERFLOOR® system significantly increases durability and reduces life cycle manitenance costs. The absence of a surface coating reduces the costs traditionally associated with flooring installations.