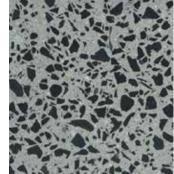

#### AGGREGATE EXPOSURE

Concrete is made up of cement and aggregate e.g. crushed stone, sand or gravel. The most effective polished concrete requires a surface to be flat and dense. Flattening the surface requires grinding, which exposes the aggregate beneath. You can achieve a minimal Industrial look of little to no-exposure, or a decorative, fullexposure look. The choice is yours.