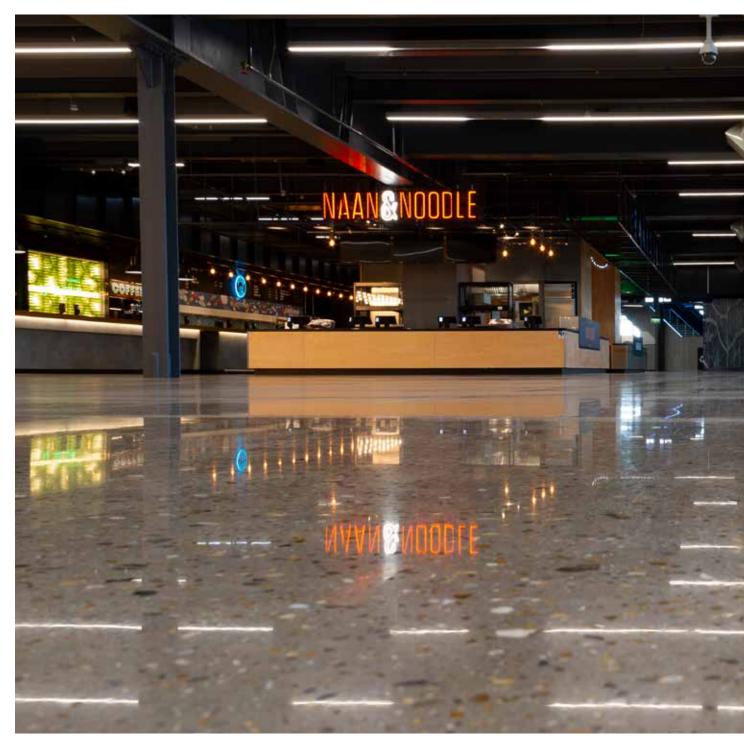

# FAST INDUSTRIAL CONCRETE POLISHING

HIPERFLOOR® IS A PERFECT SYSTEM FOR OBSTRUCTED SPACES, OR SURFACES UNDER 1000 M<sup>2</sup>, BUT WHAT ABOUT LARGER AREAS? NO PROBLEM - ASK FOR HIPERTROWEL<sup>™</sup>.

HIPERTROWEL<sup>™</sup> is fast polishing of large concrete areas and an alternative option to epoxy and other floor treatments. We combine our expertise in concrete floor polishing, our superior diamond tools and advanced driver technology for trowels, to create a functional polished concrete floor obtained at the speed of ride-on trowel finishing.

#### WHAT TYPES OF PROJECTS ARE SUITABLE?

HIPERTROWEL<sup>™</sup> is designed for large industrial spaces both newly poured and pre-existing e.g. warehouses, distribution centres and car parks. HIPERTROWEL<sup>™</sup> is low cost, maintenance free and will not dust. Installation is fast and non-invasive.

#### WHAT END RESULT CAN BE PRODUCED?

When aggregate exposure is of no concern, HIPERTROWEL™ allows you to produce a nice salt and pepper-looking floor with a satin or glossy finish.

BEFORE: Trowelled concrete surface