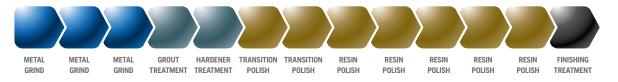

The HIPERFLOOR<sup>®</sup> process consists of up to 13 steps, depending on the desired finish.

### UNDERSTANDING HIPERFLOOR® VARIATIONS

HIPERFLOOR® is available in three variations: **Industrial**, **Commercial** and **Premium**. Through a combination of exposure and shine, you can have your own unique surface. Here's how it works: