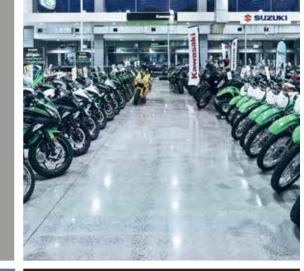

#### WHAT TYPES OF PROJECTS ARE SUITABLE?

HIPERTROWEL<sup>™</sup> is designed for large industrial spaces both newly poured and pre-existing e.g. warehouses, distribution centres and car parks. HIPERTROWEL<sup>™</sup> is low cost, maintenance free and will not dust. Installation is fast and non-invasive.

#### WHAT END RESULT CAN BE PRODUCED?

When aggregate exposure is of no concern, HIPERTROWEL™ allows you to produce a nice salt and pepper-looking floor with a satin or glossy finish.

BEFORE: Trowelled concrete surface

AFTER: Glossy salt and pepper surface

Motorcycle Dealership in Melbourne VIC. Created by Hipergrind Polished Concrete.

Premium finish with high gloss shine and full exposure.

Commercial finish with satin gloss and semi exposed aggregate.