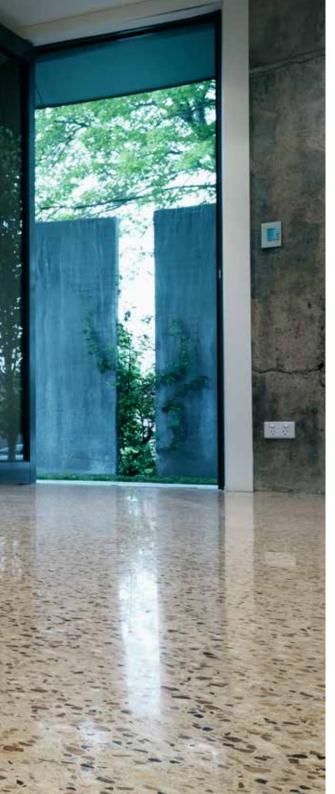

#### **CREATE IT YOUR WAY**

Around the world, concrete is one of the most trusted building materials available. Not only is it durable, thermally efficient and environmentally sustainable, it possesses a raw beauty that can be uniquely transformed.

During the HIPERFLOOR® process, the surface is ground to reduce highpoints and imperfections

that came about during installation. Removing these top layers exposes the aggregate in the concrete mix underneath, allowing the design to be tailored to your needs.

Each polished concrete finish is unique, even for existing surfaces. The level of aggregate exposure and shine means old can be new again. In cases where the concrete is being specifically poured for your project, the mix can be personalised from colour to grade of concrete, as well as the aggregate mix. This is where you can determine aesthetic properties like a black concrete mix with white aggregate.