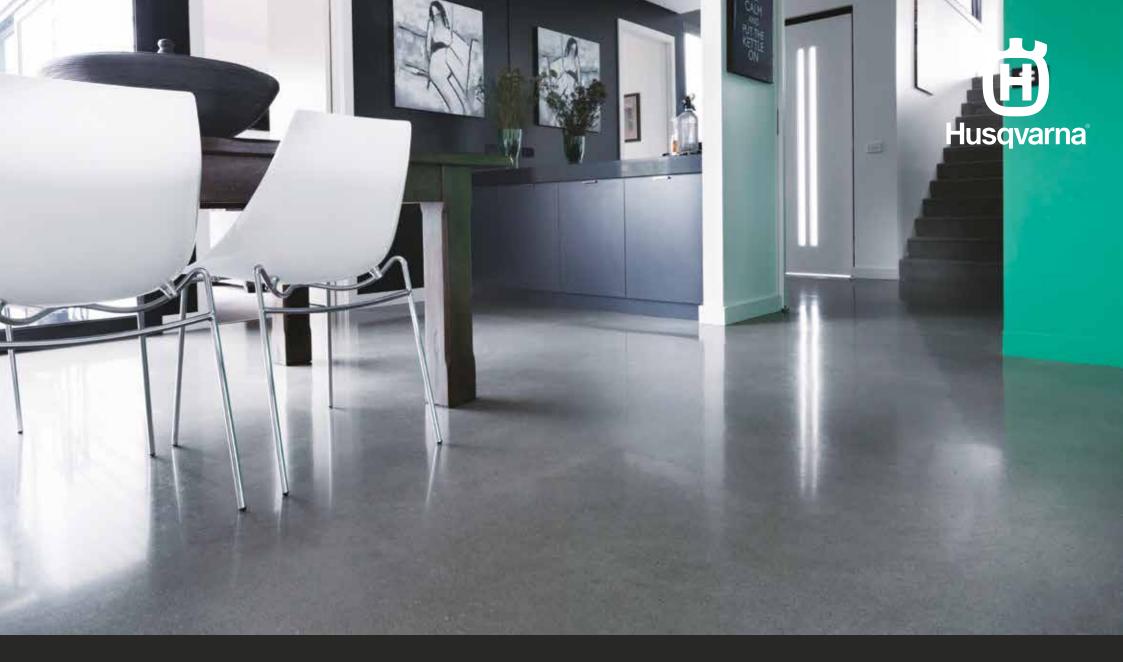

# DURABLE CONCRETE POLISHING

### UNLEASH BEAUTY. ENHANCE STRENGTH.

HIPERFLOOR<sup>®</sup> by Husqvarna is a complete concrete surface polishing system, which enhances the beauty, strength and abrasion resistance of concrete surfaces while reducing maintenance and costs.

## HIPERFLOOR<sup>®</sup> BY HUSQVARNA

Concrete is one of the most durable surfaces known to man. By mechanically refining the surface through grinding, polishing and chemical treatment, we can bring the surface to a whole new level of beauty, functionality and strength.