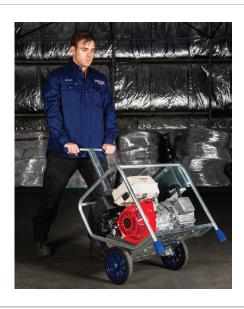

## **10kVA Dual Phase**

#### **GEN-10P SPECIFICATIONS**

 Max output
 10kVA

 Frequency
 50Hz

 Voltage
 240V/415V

 Rated output
 6400W

 Max output
 8000W

Sockets Sockets 2 x 15A single phase+

1 x 20A 3 phase

sockets with RCBO protection

Weight 100kg

Noise level (7m) No load - 72dB 50% load -

76dB 100% load - 78dB

**Model** Honda GX-390 **Starting system** Pull start

**Dimensions** 598mm (23in) (L) x 609mm (24in)

(W) x 1162mm (46in) (H)