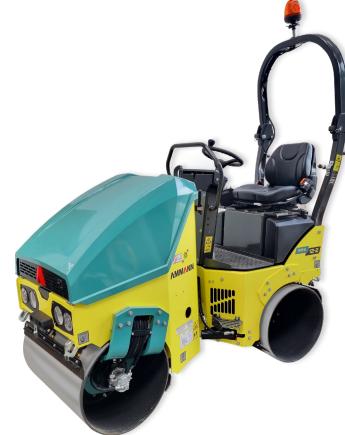

### **Roll into Summer with Ammann Vibrating Rollers**

1.5 Ton Vibrating Rollers with Steel Drums Full-flush compaction - Ideal for work close to curb stones and walls including compacting unbonded base layers.

#### Ammann ARX12-2

- Operating weight: 1610kg
- Drum Width: 820mm
- Centrifugal Force I/II: 19kN / 22kN
- Frequency: 60/70 vpm
- Kubota D1105 diesel engine 15.6 kW / 21.2 HP
- Full side clearance right and left

#### Ammann ARX16-2

- Operating weight: 1670kg
- Drum Width: 900mm
- Centrifugal Force I/II: 20kN / 23kN
- Frequency: 60/70 vpm
- Kubota D1105 diesel engine 15.6 kW / 21.2 HP
- Full side clearance right and left