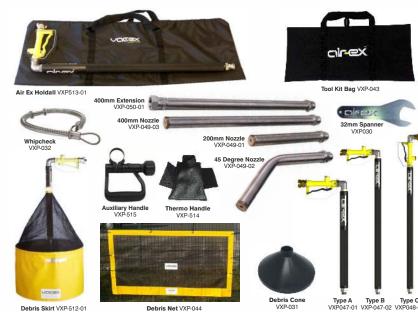

## **TECHNICAL DATA**

AIR-EX

Type A - Length 755mm

Type B - Length 1145mm

Type C - Length 1335mm

Weight 2.75 - 3kg

H.V. Test 75KV

H.A.V.S. 0 m/s<sup>2</sup>

Nozzle Type Non-spark brass

Tool weight can vary depending on specification.

Under our policy of continuous improvement, we reserve the right to change specifications and design without prior notice. The illustrations do not necessarily show the standard version of the machine.