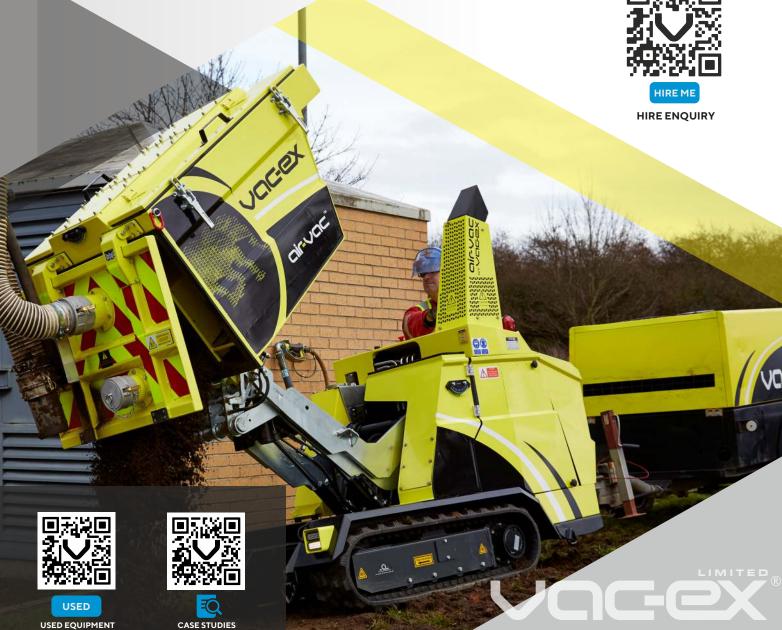

For further information on the AIR VAC track simply scan the QR codes below:

You Tube **PRODUCT VIDEO** 

**BROCHURE PDF** 

<sup>\*</sup>Loaded on a Challenger 50 trailer

<sup>\*\*</sup>Including optional AV2-ARM