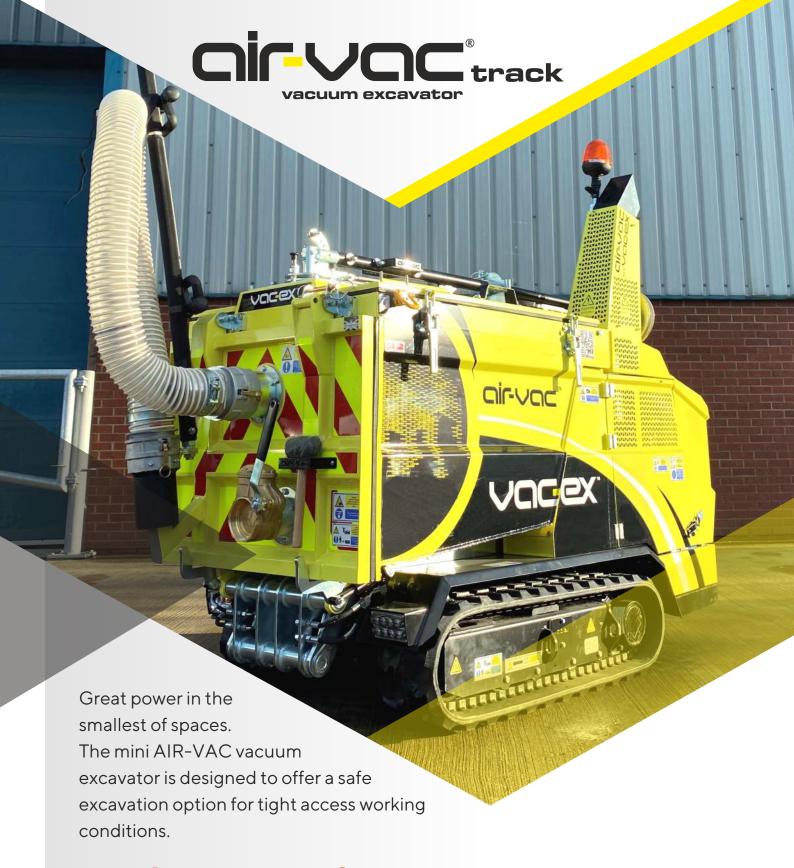

## EXCAVATE & ELIMINATE UTILITY STRIKES

## **TECHNICAL DATA AIR-VAC TRACK**

Length 2600mm / 4670mm\*

Width 1000mm / 1810mm\*

Height (top of exhaust) Height (at min. tipping) Height (at max. tipping) 1950mm / 2380mm\* 1800mm\*\* 2580mm\*\*

Weight

1650kg / 2250kg\*

**Debris Skip Capacity** 

0.2m3

Hose Inlet

125mm / 5" ø

Vacuum

**Turbine** 

Hydraulic PTO (optional) 25 L/ min @ 150 bar 50 L/ min @ 150 bar

Machine weight can vary depending on specification.

Under our policy of continuous improvement, we reserve the right to change specifications and design without prior notice. The illustrations do not necessarily show the standard version of the machine.

For further information on the AIR VAC track simply scan the QR codes below:







You Tube **PRODUCT VIDEO** 



**BROCHU