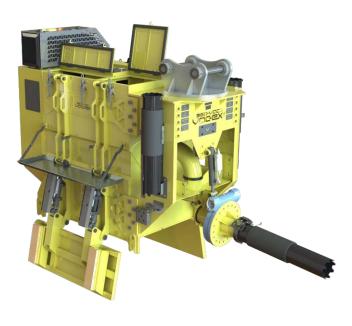

## TECHNICAL DATA 360-VAC

Length 2720 mm (107 in)
Width 1500 mm (59 in)
Height (Hose retracted)

Weight\* 1800 kg (3968.3 lb)

Debris Skip Capacity 0.35 m³ (76.9 gal)

Hose Inlet ø 150 mm (6 in)

Vacuum Single turbine

Standard Filtration
HEPA filtration available
Vacuum Depth\*\*

5 - 10 micron
6000 mm (236.

Vacuum Depth\*\* 6000 mm (236.2 in) Excavator Weight 15 - 25 t

Hydraulic Requirements (1) 140 - 200 I / min @ 250 - 280 bar Hydraulic Requirements (2) 147 I / min @ 172 bar