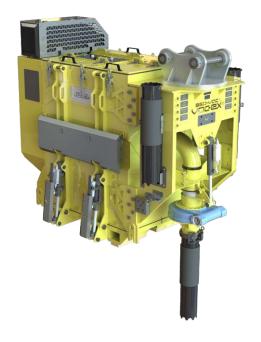

## TECHNICAL DATA 360-VAC

Length 2720 mm (107 in)
Width 1500 mm (59 in)
Height (Hose retracted)

Weight\* 1800 kg (3968.3 lb)

Debris Skip Capacity 0.35 m³ (76.9 gal)

Hose Inlet ø 150 mm (6 in)

Vacuum Single turbine

Standard Filtration
HEPA filtration available
Vacuum Depth\*\*

5 - 10 micron
6000 mm (236.

Vacuum Depth\*\* 6000 mm (236.2 in) Excavator Weight 15 - 25 t

Hydraulic Requirements (1) 140 - 200 I / min @ 250 - 280 bar Hydraulic Requirements (2) 147 I / min @ 172 bar