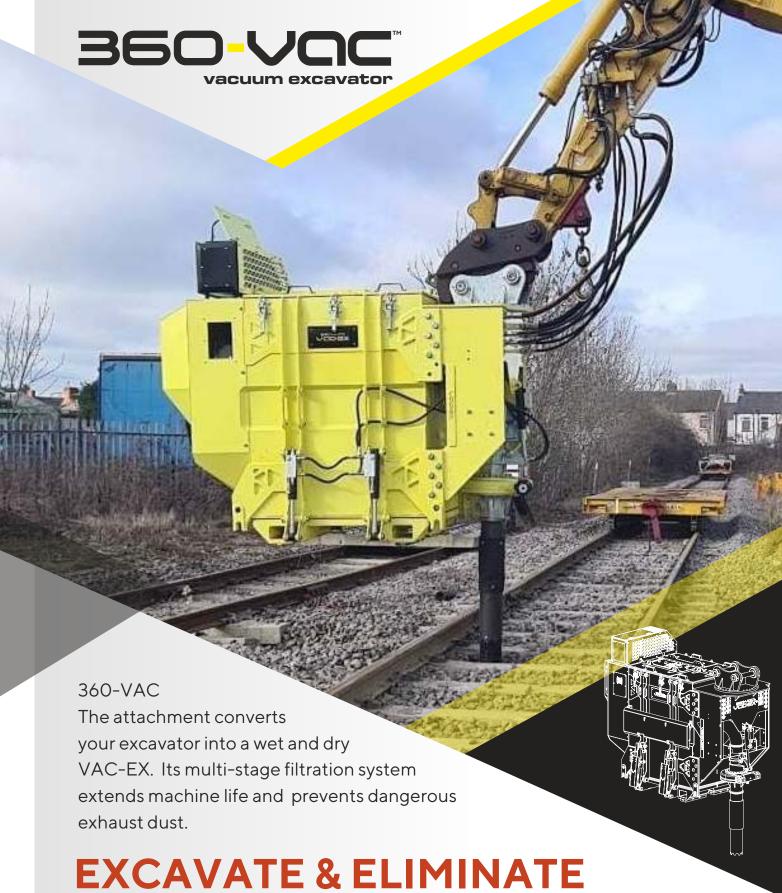

## TECHNICAL DATA 360-VAC

Length 2720 mm (107 in)
Width 1500 mm (59 in)
Height (Hose retracted)

Weight\* 1800 kg (3968.3 lb)

Debris Skip Capacity 0.35 m³ (76.9 gal)

Hose Inlet ø 150 mm (6 in)

Vacuum Single turbine

Standard Filtration
HEPA filtration available
Vacuum Depth\*\*

5 - 10 micron
6000 mm (236.

Vacuum Depth\*\* 6000 mm (236.2 in) Excavator Weight 15 - 25 t

Hydraulic Requirements (1) 140 - 200 I / min @ 250 - 280 bar Hydraulic Requirements (2) 147 I / min @ 172 bar