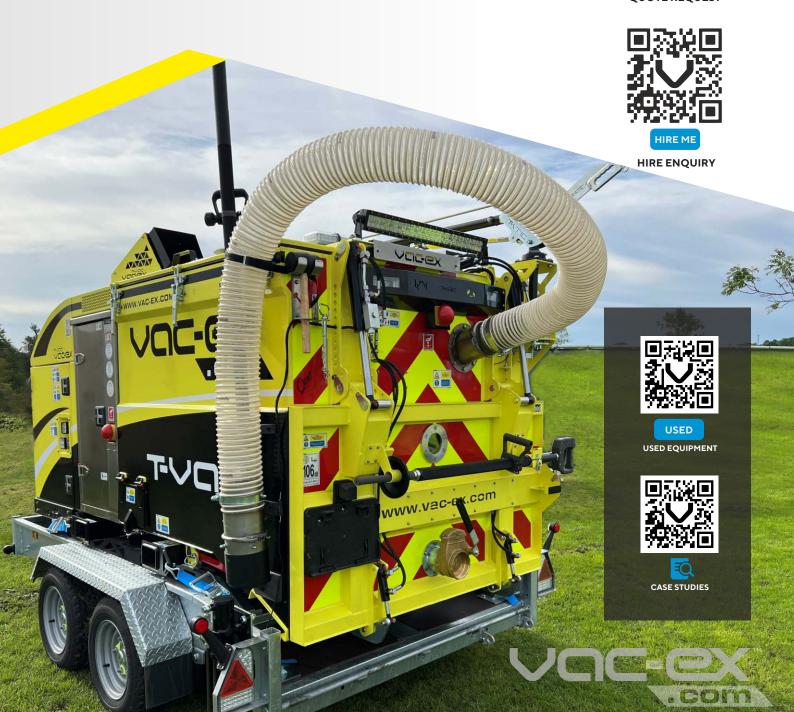

## T-VAC 2 trailer - manual arm

3280 mm (129.1 in) Length Width 1750 mm (68.9 in) Height 2130 mm (83.8 in) Height (skip at max. tip)\*\* 3150 mm (124 in) Weight\* 1950 kg (4299 lbs) **Debris Skip Capacity** 1.0 m<sup>3</sup> (220 gal) Hose Inlet ø 150 mm (6 in) Vacuum Twin turbine

For further information on the T-VAC 2 trailer (manual arm) simply scan the QR codes:

WWW PRODUCT PAGE

BROCHURE PDF

You Tube
PRODUCT VIDEO

<sup>\*</sup>Including optional TV2-ARM-K2

<sup>\*\*</sup>Can vary depending on support leg extension and towing hitch height Machine weight can vary depending on specification.