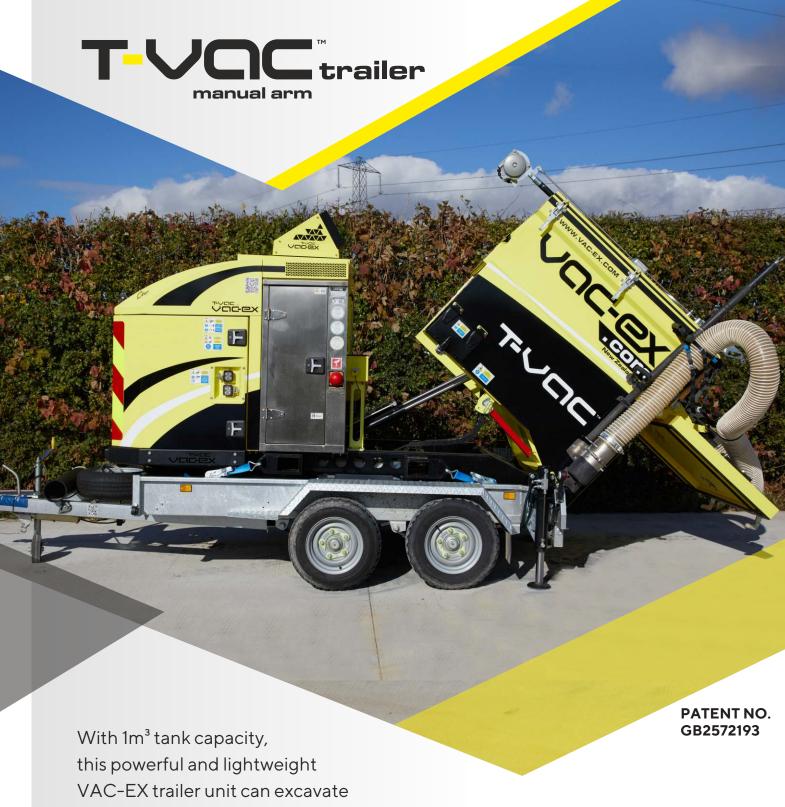

safely wet or dry material.

## **EXCAVATE & ELIMINATE**

## **UTILITY STRIKES**

6-10 Parkway Drive, Mairangi Bay, Auckland, New Zealand

Phone: (+64) 09 443 2436

e: info.nz@vac-ex.com - www.vac-ex.nz

Coulman Road Industrial Estate, Thorne Doncaster, DN8 5JU, UK

t: +44 (0)1302 235 099

## T-VAC 2 trailer - manual arm

3280 mm (129.1 in) Length Width 1750 mm (68.9 in) Height 2130 mm (83.8 in) Height (skip at max. tip)\*\* 3150 mm (124 in) Weight\* 1950 kg (4299 lbs) **Debris Skip Capacity** 1.0 m<sup>3</sup> (220 gal) Hose Inlet ø 150 mm (6 in) Vacuum Twin turbine