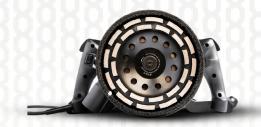

The Makinex Concrete Grinder is a robust tool; it is your go-to for grinding, polishing, and finishing concrete surfaces, offering exceptional adaptability. This grinder excels in leveling floors and with its removable magnetic shroud ensures flawless edge grinding. CE certified and equipped with power-off and overloading protections, it's a reliable choice. The outlet port accommodates vacuum attachment, maintaining a clean environment. Compatible with standard 180mm diamond or resin grinding discs, this tool effortlessly removes surface coatings like epoxy and paint from concrete floors.

#### **Features:**

1. Removable dust cover for edge grinding

2. Power Off and **Overload Protection** 

3. Vacuum outlet Port

4. Variable Speed and Trigger Lock

5. Compatible with 180mm diamond and resin grinding discs