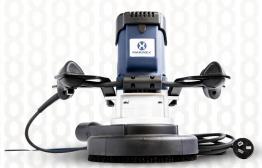

# **Concrete Grinder**

A robust tool for grinding, polishing, and finishing concrete surfaces.

Ergonomically 2-handed Control for Constant Pressure

Economical and Robust

Compatible with 180mm diamond or resin discs

The Makinex Concrete Grinder is a robust tool; it is your go-to for grinding, polishing, and finishing concrete surfaces, offering exceptional adaptability. This grinder excels in leveling floors and with its removable magnetic shroud ensures flawless edge grinding. CE certified and equipped with power-off and overloading protections, it's a reliable choice. The outlet port accommodates vacuum attachment, maintaining a clean environment. Compatible with standard 180mm diamond or resin grinding discs, this tool effortlessly removes surface coatings like epoxy and paint from concrete floors.