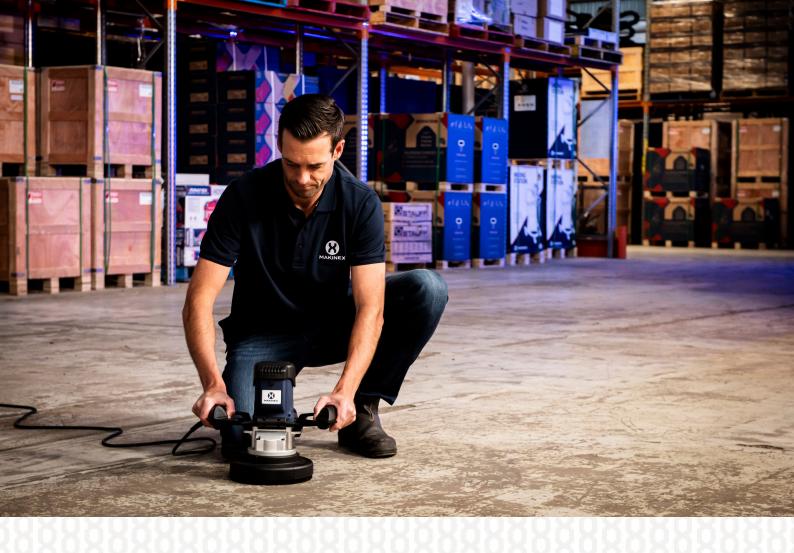

The Makinex Concrete Grinder is a robust tool; it is your go-to for grinding, polishing, and finishing concrete surfaces, offering exceptional adaptability. This grinder excels in leveling floors and with its removable magnetic shroud ensures flawless edge grinding. CE certified and equipped with power-off and overloading protections, it's a reliable choice. The outlet port accommodates vacuum attachment, maintaining a clean environment. Compatible with standard 180mm diamond or resin grinding discs, this tool effortlessly removes surface coatings like epoxy and paint from concrete floors.

6. Ergonomically 2-handed controls constant pressure