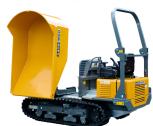

CARRY 110

Capacity: 1000 Kg Unit Weight: 830 Kg

Yanmar Water Cooled 19.2 Hp

**CARRY 230** 

Capacity: 2300 Kg Unit Weight: 2285 Kg Kubota V1505 24.8 Hp

Mt Wellington, (+64) 09 553 5470 salesmtwell@yrco.co.nz