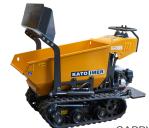

## Mini Dumpers

Ideal for transporting and moving materials around the yard in tight, difficult to access spaces.

CARRY 105.LS pictured

CARRY 105

Capacity: 500 Kg Unit Weight: 290 Kg Honda GX200 6.5 Hp CARRY 105.LS