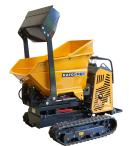

Capacity: 500 Kg Unit Weight: 345 Kg Honda GX200 6.5 Hp

CARRY 107.HTLS pictured

CARRY 107.HT

Capacity: 700 Kg Unit Weight: 615 Kg Honda GX390 13.0 Hp CARRY 107.HTLS

Capacity: 700 Kg Unit Weight: 665Kg Honda GX390 13.0 Hp