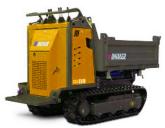

Capacity: 500 Kg Unit Weight: 345 Kg Honda GX200 6.5 Hp

CARRY 107.HTLS pictured

CARRY 107.HT

Capacity: 700 Kg Unit Weight: 615 Kg Honda GX390 13.0 Hp CARRY 107.HTLS

Capacity: 700 Kg Unit Weight: 665Kg Honda GX390 13.0 Hp